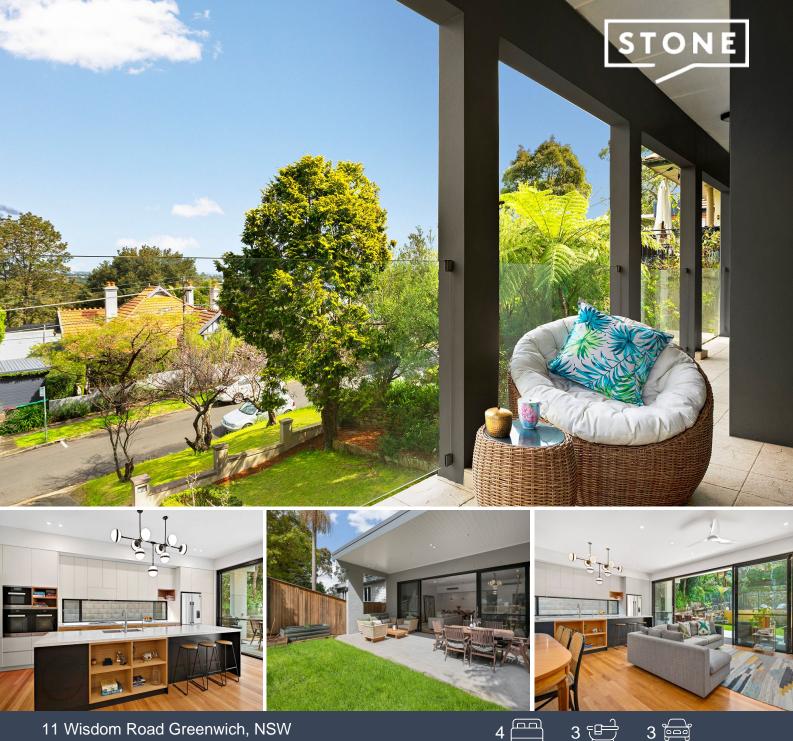

11 Wisdom Road Greenwich, NSW

## SOLD BY STONE GREENWICH

**Renovated Family Entertainer** 

Conveniently located on the high side of Wisdom Road with dual access to Bellevue Avenue. This beautifully renovated home is the perfect family entertainer. With living areas flowing to the outdoor area and sun-drenched pool. Open plan kitchen with marble bench tops, quality European appliances and walk-through pantry.

The master bedroom features a walk-in-rode and en-suite, with 3 further bedrooms, 2 with built-in robes. All 3 bathrooms have been beautifully renovated. Blackbutt hardwood polished floors through the main living areas.

- Entertainment terrace and sun-filled pool
- Modern open plan kitchen with marble bench tops and European Miele appliances,
- including 2 ovens and steam oven
- Four generous bedrooms
- Master with walk-in-rode and en-suite