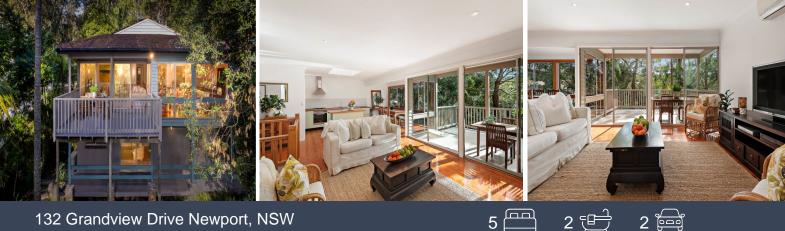

## **Dual family living**

On the cusp of Newport and Bilgola Plateau, situated along a private drive, you will find this surprisingly spacious 5 bedroom home complete with large double garage. This homes appeal is enhanced by its leafy green surroundings and is set over two levels. Big enough to house a large family, with the layout allowing for possible dual occupancy, STCA.

Bush vistas abound to the north east incorporating terraced gardens and grounds.

- Open plan living upstairs spills onto partially covered entertaining deck
- Kitchen includes walk-in pantry
- 5 bedrooms in total 3 up and 2 down, 2 bathrooms
- Second living room downstairs opens to lower sitting deck
- Wet bar incorporates eat-in dining perfect for an artist studio
- Separate studio style home office area or lockable storage room
- Oversized double remote control garage, entrance vestibule
- Access for separate entrances for upstairs and downstairs if required