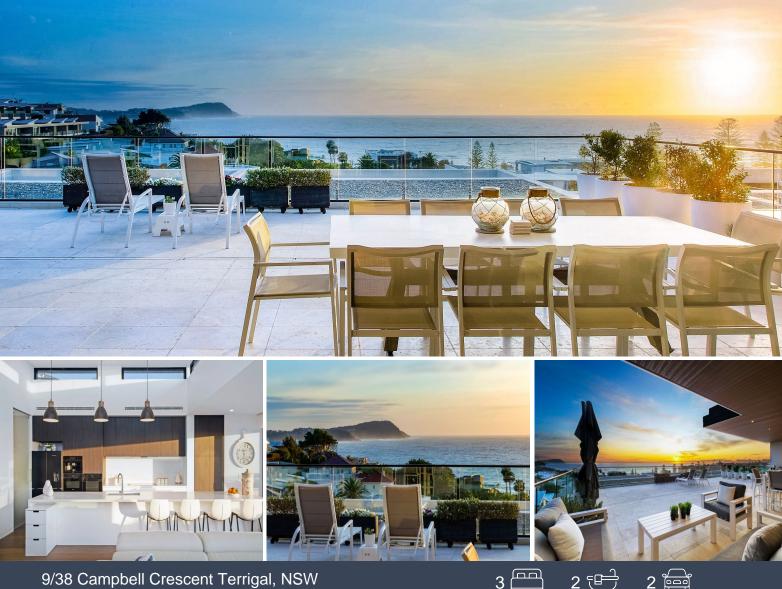

## 9/38 Campbell Crescent Terrigal, NSW

## Luxurious Penthouse Living

This luxurious penthouse apartment offers spacious living with commanding ocean views. Offering unbeatable coastal luxury this penthouse is located in the prestigious Se complex, which is widely regarded as Terrigal's most luxurious and superbly constructed building.

With generous interiors featuring double heights ceilings and sweeping ocean views from the moment you step in the front door.

The timeless apartment offers the conveniences of modern living with lift access from the ground to the apartment, with superb attention to detail throughout the complex. Upon entry to the complex you're greeted with vast ceilings, 20m custom timber door and a stunning feature wall.

This single-level apartment comprises of three bedrooms, The master suite showcases stunning ocean views to indulge in from the moment you wake up. Featuring an enviable walk-in wardrobe and luxurious ensuite.

- Intuitively designed floorplan taking in the breathtaking ocean views
- Premier location, only moments to Terrigal's bustling Esplanade and Beach

Price: Water Rates: Strata Rates:

Contact Agent Council Rates: \$1,772.73/year (approx) \$912.89/year (approx) \$2,707.25 p/q