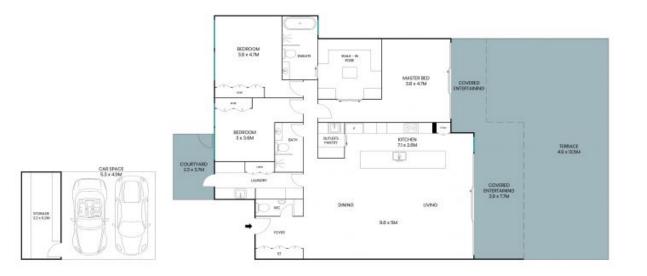

## 9-38 Campbell Crescent Terrigal

Internal Area: 175sqm External Area: 140sqm

The site plan and floor plan are not to scale; measurements are indicative and in metres. Bushes and trees are placed for illustration purposes. Plans should not be relied on. Interested parties should make and rely on their own enquiries. All other information provided has been collected from reliable sources but cannot be guaranteed for accuracy.