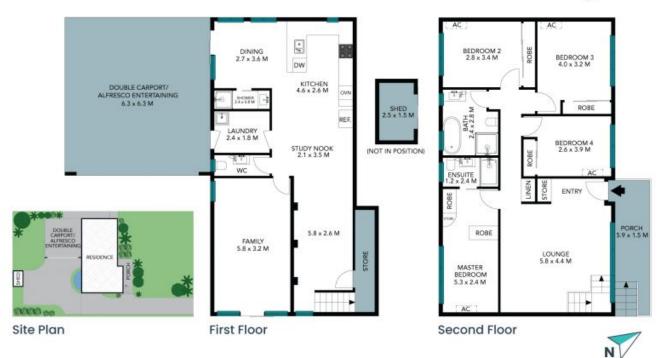

## 11 Larissa Road Allambie Heights

The site plan and floor plan are not to scale; measurements are indicative and in metres. Bushes and trees are placed for illustration purposes. Plans should not be relied on. Interested parties should make and rely on their own enquiries. All other information provided has been collected from reliable sources but cannot be guaranteed for accuracy.

## 11 Larissa Road Allambie Heights

## First Floor

Second Floor

The floor plan is not to scale; measurements are indicative and in metres. All features included in this 3D plan are for inspiration purposes only.

This is not an exact replica of the property or the position of exterior elements. Plans should not be relied an. Interested parties should make and rely on their own enquiries.