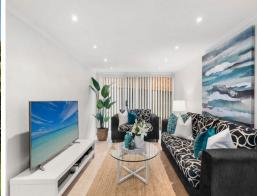

- Bright open living room with timber floors open to a wide sunny north terrace
- Media area and office space with tiled floors plus a studio, games area or gym
- Dining room by the kitchen opens to versatile covered entertainers' terrace
- Stylish CaesarStone kitchen with gas cooktop and dishwasher, air conditioning
- Double bedrooms with sleek built-ins, main with ensuite, ultra-modern bathrooms
- Placed on 556.4sqm with near level easycare rear lawn and aluminium garden shed
- Footsteps to FJ Machon Reserve with a fabulous playground and outdoor gym
- Nine minute stroll to Allambie Heights Village Shopping Centre and Public School