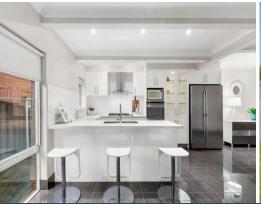

- Bright open living room with timber floors open to a wide sunny north terrace
- Media area and office space with tiled floors plus a studio, games area or gym
- Dining room by the kitchen opens to versatile covered entertainers' terrace
- Stylish CaesarStone kitchen with gas cooktop and dishwasher, air conditioning
- Double bedrooms with sleek built-ins, main with ensuite, ultra-modern bathrooms
- Placed on 556.4sqm with near level easycare rear lawn and aluminium garden shed
- Footsteps to FJ Machon Reserve with a fabulous playground and outdoor gym
- Nine minute stroll to Allambie Heights Village Shopping Centre and Public School