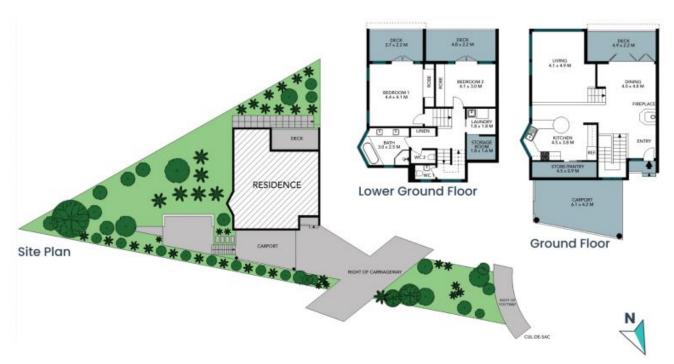

## 21A Capua Place Avaion Beach

The site plan and floor plan are not to scale; measurements are indicative and in metres. Bushes and trees are placed for illustration purposes. Plans should not be relied on. Interested parties should make and rely on their own enquiries. All other information provided has been collected from reliable sources but cannot be guaranteed for occuracy.

ENTER along private drive after number 11 or stair accessible from cul-de-sac marked

This beautiful home offers a relaxed lifestyle without compromising on space, light and style.

A surprising and stunning split level and open plan design duplex with gorgeous timber floors throughout.

Relaxing private and sunny decks spill from the dining and both bedrooms bringing the outside in.

This timber pole home, designed as a duplex, shares its space among tropical gardens.

- Gourmet kitchen with walk-in pantry feature breakfast bar
- Sunken & spacious lounge room is overlooked from the dining