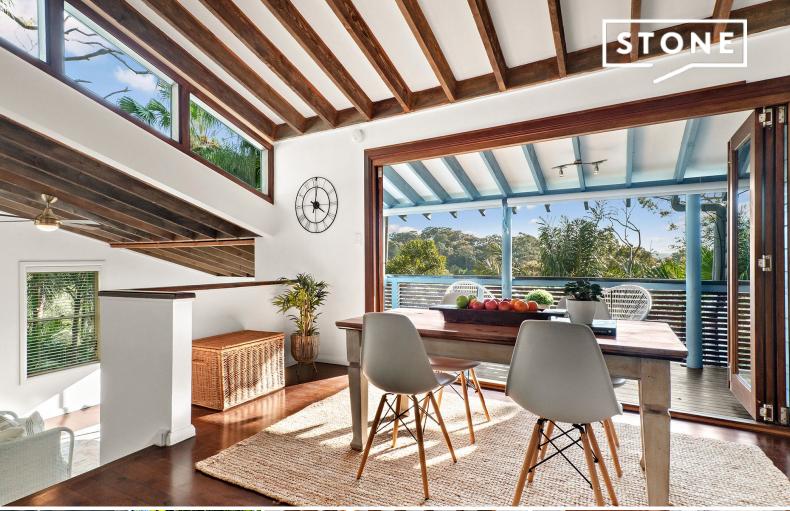

ENTER along private drive after number 11 or stair accessible from cul-de-sac marked

This beautiful home offers a relaxed lifestyle without compromising on space, light and style.

A surprising and stunning split level and open plan design duplex with gorgeous timber floors throughout.

Relaxing private and sunny decks spill from the dining and both bedrooms bringing the outside in.

This timber pole home, designed as a duplex, shares its space among tropical gardens.

- Gourmet kitchen with walk-in pantry feature breakfast bar
- Sunken & spacious lounge room is overlooked from the dining