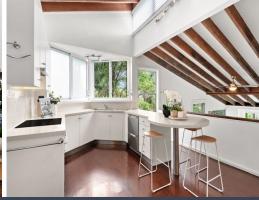

Relaxing private and sunny decks spill from the dining and both bedrooms bringing the outside in.

This timber pole home, designed as a duplex, shares its space among tropical gardens.

- Gourmet kitchen with walk-in pantry feature breakfast bar
- Sunken & spacious lounge room is overlooked from the dining