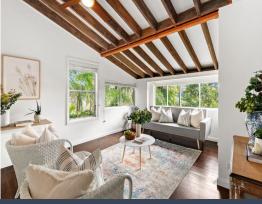

Relaxing private and sunny decks spill from the dining and both bedrooms bringing the outside in.

This timber pole home, designed as a duplex, shares its space among tropical gardens.

- Gourmet kitchen with walk-in pantry feature breakfast bar
- Sunken & spacious lounge room is overlooked from the dining