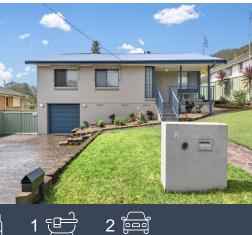

## 5 Apanie Avenue Narara, NSW

### Entertainer's delight

Situated on a sun drenched 771m2 parcel of land, this generously sized family home is the perfect place to entertain friends and family.

Offering 2 spacious open plan living spaces that flow effortlessly between indoor and outdoor, complimented by a huge covered outdoor entertaining area and complete with an in ground salt water swimming pool and beautifully landscaped gardens, this immaculately presented home truly offers the complete package.

#### Features:

- -Ducted heating & cooling throughout the home
- -Four bedrooms all with built-in wardrobes
- -Light filled interior
- -Two separate living spaces
- -Just minutes from the M1 motorway
- -Generously sized outdoor entertaining area
- -Large 771sqm parcel of land
- -Freshly painted Interior