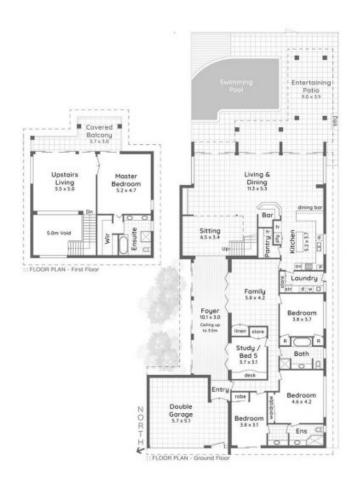

- Large two storey home with four bedrooms and three bathrooms + study
- Spacious living areas including separate family room
- Two car garage with additional off street parking

**Aydan Mullin** 0412 490 406

## 15 The Promenade ISLE OF CAPRI

696m²

A Bed + Study

Ć⊞ 3 Bath

2 Car + Off-Street

Internal 393m<sup>2</sup>

Patio, Balcony & Garage 90m²

Total 483m²