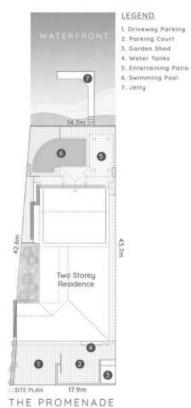

## 15 The Promenade ISLE OF CAPRI

696m²

A Bed + Study

Ć⊞ 3 Bath

2 Car + Off-Street

Internal 393m<sup>2</sup>

Patio, Balcony & Garage 90m²

Total 483m²