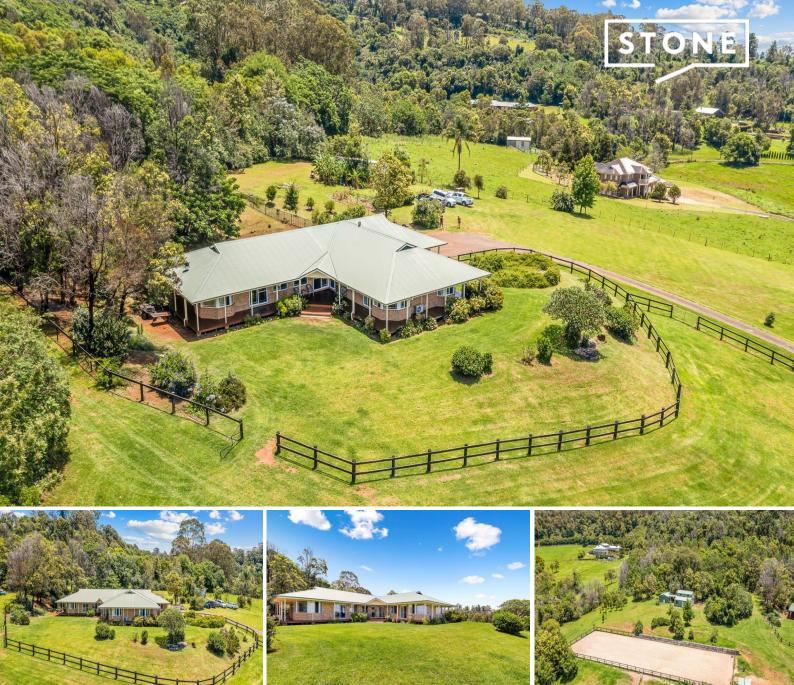

## 30 Pine Place Grose Vale, NSW

## **Equine Property With Views**

This beautifully established equine property offers a magnificent country lifestyle, situated high in Grose Vale where you can ride on the custom-made full size dressage arena whilst looking over the scenic views of Sydney, Paramatta & Penrith!

Other features include:

- \* Timber flooring
- \* Fibreglass swimming pool
- \* Fruit trees
- \* American barn style shed with 3 phase power, double garage shed
- \* 2 x In ground concrete 120,000 litre water tanks ...
- \* Envirocylce septic system...

••

- Equine Features: ...
- \* Dressage Arena...
- \* Tack/feed shed ...

•••

Cathy Walton 0400 220 355

5 🚔

Rachel Gambrill 0488 717 185

**Price:** \$2,200,000

Council Rates: \$697.53 p/q