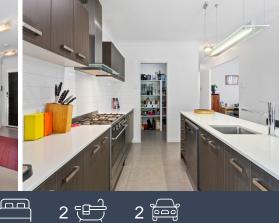

## **Contemporary Chic**

Located near the border of Wavell Heights, this impeccably presented contemporary showcases modern living with timeless style. Taking full advantage of the Queensland climate and lifestyle offering huge versatility with a flexible floorplan spanning two levels.

- Air-conditioning
- Gas hot water system
- NBN connected
- Solar System
- Rainwater tank
- Kid and pet friendly yard
- Close to shops and schools
- Close to public transport

 Price:
 \$850 per week

 Available Date:
 02/12/2022