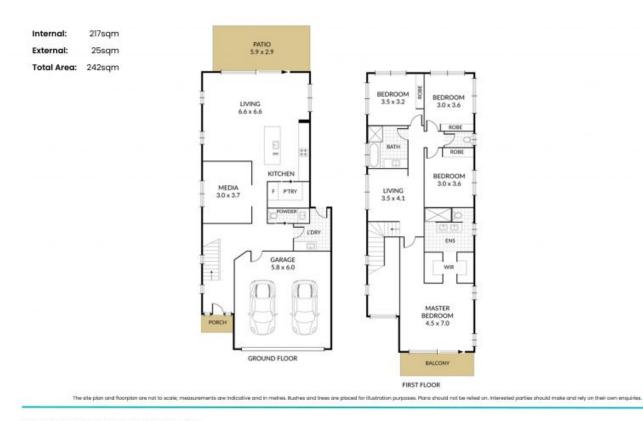

## **Contemporary Chic**

Located near the border of Wavell Heights, this impeccably presented contemporary showcases modern living with timeless style. Taking full advantage of the Queensland climate and lifestyle offering huge versatility with a flexible floorplan spanning two levels.