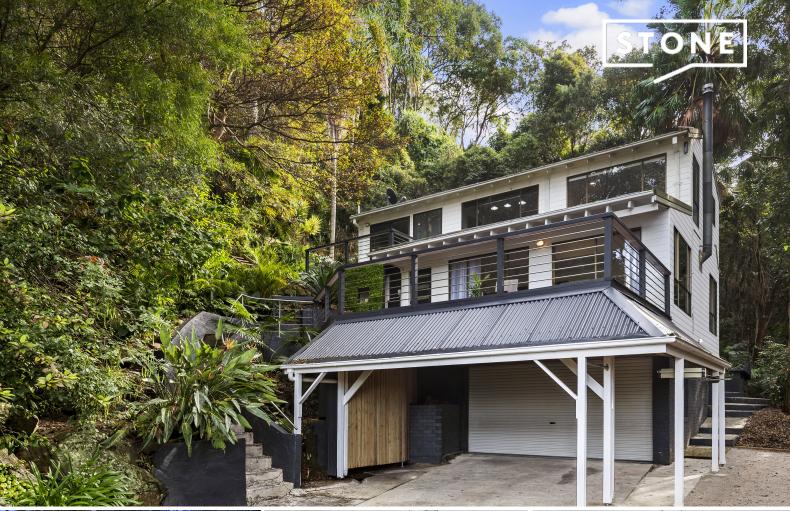

25 Sybil Street Newport, NSW

3 🕮

## Application Approved - More like this wanted.

Privately situated at the top of a secluded driveway, this Rainforest Retreat is enveloped by luscious gardens, alfresco entertaining spaces and stunning ocean views to Newport Reef. Spacious lounge complete with combustion fireplace leads to separate dining and wide deck. All three bedrooms are well sized, host ocean views and built-in wardrobes. Lock-up garage, carport, off street parking and turning bay. Pet friendly including invisible dog 'hidden fence' around property boundaries. Rent includes gardening.

- Three carpeted bedrooms with built-in wardrobes and ocean views
- Two bathrooms, 1 with shower over bath; plus powder room downstairs  $% \left( 1\right) =\left( 1\right) \left( 1$
- Large lounge room with laminate timber floor and combustion fireplace
- Ducted reverse cycle air conditioning throughout
- Dining room adjacent to kitchen with plenty of storage and laundry cupboard
- Various timber decks for relaxing; main nor east facing entertaining deck
- Secluded alfresco seating/bbq area surrounded by rainforest gardens
- Ocean view to Newport Reef, walk to Newport Rugby field, beach, bus and shops