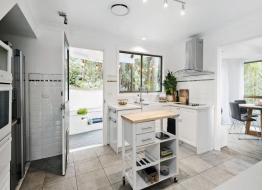

- Three carpeted bedrooms with built-in wardrobes and ocean views
- Two bathrooms, 1 with shower over bath; plus powder room downstairs  $% \left( 1\right) =\left( 1\right) \left( 1$
- Large lounge room with laminate timber floor and combustion fireplace
- Ducted reverse cycle air conditioning throughout
- Dining room adjacent to kitchen with plenty of storage and laundry cupboard
- Various timber decks for relaxing; main nor east facing entertaining deck
- Secluded alfresco seating/bbq area surrounded by rainforest gardens
- Ocean view to Newport Reef, walk to Newport Rugby field, beach, bus and shops