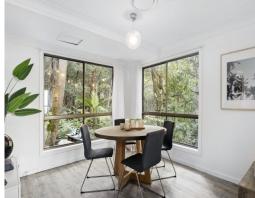

- Three carpeted bedrooms with built-in wardrobes and ocean views
- Two bathrooms, 1 with shower over bath; plus powder room downstairs  $% \left( 1\right) =\left( 1\right) \left( 1$
- Large lounge room with laminate timber floor and combustion fireplace
- Ducted reverse cycle air conditioning throughout
- Dining room adjacent to kitchen with plenty of storage and laundry cupboard
- Various timber decks for relaxing; main nor east facing entertaining deck
- Secluded alfresco seating/bbq area surrounded by rainforest gardens
- Ocean view to Newport Reef, walk to Newport Rugby field, beach, bus and shops