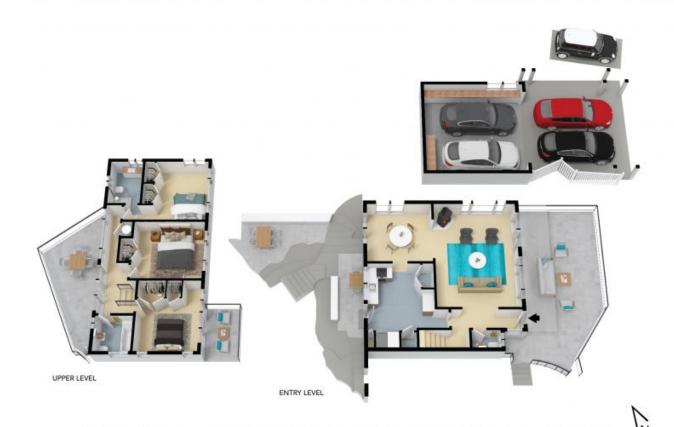

25 Sybil Street Newport, NSW

3 🕮

## Application Approved - More like this wanted.

Privately situated at the top of a secluded driveway, this Rainforest Retreat is enveloped by luscious gardens, alfresco entertaining spaces and stunning ocean views to Newport Reef. Spacious lounge complete with combustion fireplace leads to separate dining and wide deck. All three bedrooms are well sized, host ocean views and built-in wardrobes. Lock-up garage, carport, off street parking and turning bay. Pet friendly including invisible dog 'hidden fence' around property boundaries. Rent includes gardening.

- Three carpeted bedrooms with built-in wardrobes and ocean views
- Two bathrooms, 1 with shower over bath; plus powder room downstairs  $% \left( 1\right) =\left( 1\right) \left( 1$
- Large lounge room with laminate timber floor and combustion fireplace
- Ducted reverse cycle air conditioning throughout
- Dining room adjacent to kitchen with plenty of storage and laundry cupboard
- Various timber decks for relaxing; main nor east facing entertaining deck
- Secluded alfresco seating/bbq area surrounded by rainforest gardens
- Ocean view to Newport Reef, walk to Newport Rugby field, beach, bus and shops