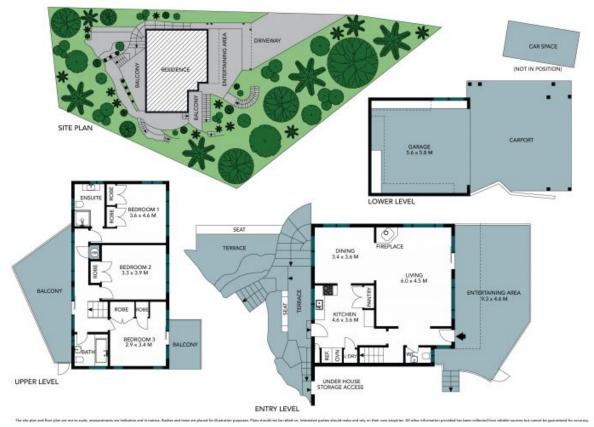

25 Sybil Street Newport, NSW

3 🕮

## Application Approved - More like this wanted.

Privately situated at the top of a secluded driveway, this Rainforest Retreat is enveloped by luscious gardens, alfresco entertaining spaces and stunning ocean views to Newport Reef. Spacious lounge complete with combustion fireplace leads to separate dining and wide deck. All three bedrooms are well sized, host ocean views and built-in wardrobes. Lock-up garage, carport, off street parking and turning bay. Pet friendly including invisible dog 'hidden fence' around property boundaries. Rent includes gardening.

- Three carpeted bedrooms with built-in wardrobes and ocean views
- Two bathrooms, 1 with shower over bath; plus powder room downstairs  $% \left( 1\right) =\left( 1\right) \left( 1$
- Large lounge room with laminate timber floor and combustion fireplace
- Ducted reverse cycle air conditioning throughout
- Dining room adjacent to kitchen with plenty of storage and laundry cupboard
- Various timber decks for relaxing; main nor east facing entertaining deck
- Secluded alfresco seating/bbq area surrounded by rainforest gardens
- Ocean view to Newport Reef, walk to Newport Rugby field, beach, bus and shops