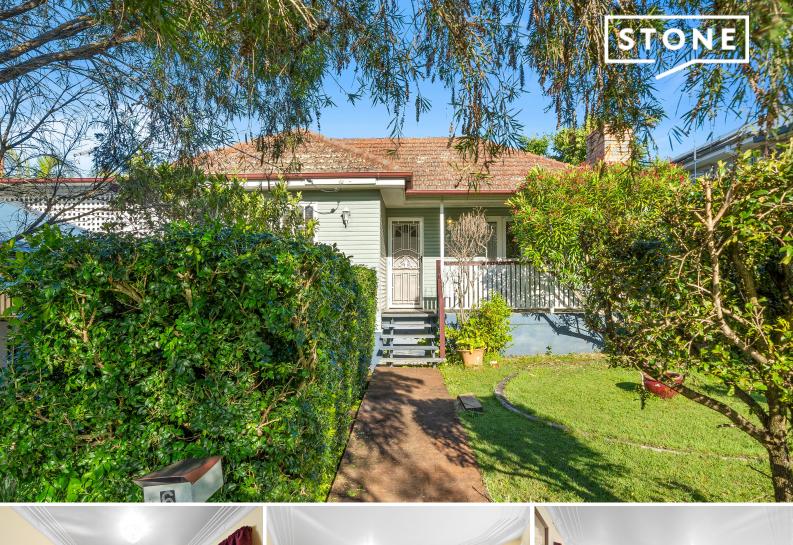

## Updated cottage in Aspley East SS catchment

Just a 2 minute walk to local cafes, shops, plus Aspley East State School yet tucked away in an elevated and quiet enclave, this classic post-war cottage offers charm of yesteryear yet so much potential for the future. Whether you want to renovate to a masterpiece (check out 17 Banim Street we sold earlier this year), rent out now, simply remove long term or just move in and enjoy this incredible location, one thing is for sure - we are selling!

- Generous 607sqm block
- Fully fenced backyard with gated access
- Large shed (with extra-high pitched ceiling)
- Walking distance Aspley East State School
- Ultra rare open fireplace with chimney
- Extra-high ceilings with ornate cornicing throughout
- NBN connected ? FTTP
- Electric hot water system