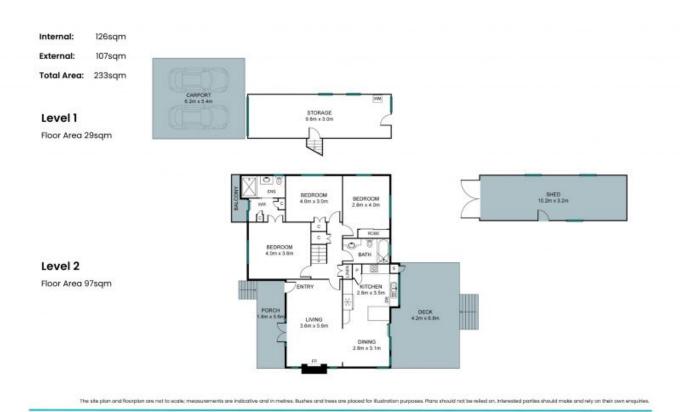

- Generous 607sqm block
- Fully fenced backyard with gated access
- Large shed (with extra-high pitched ceiling)
- Walking distance Aspley East State School
- Ultra rare open fireplace with chimney
- Extra-high ceilings with ornate cornicing throughout
- NBN connected ? FTTP
- Electric hot water system