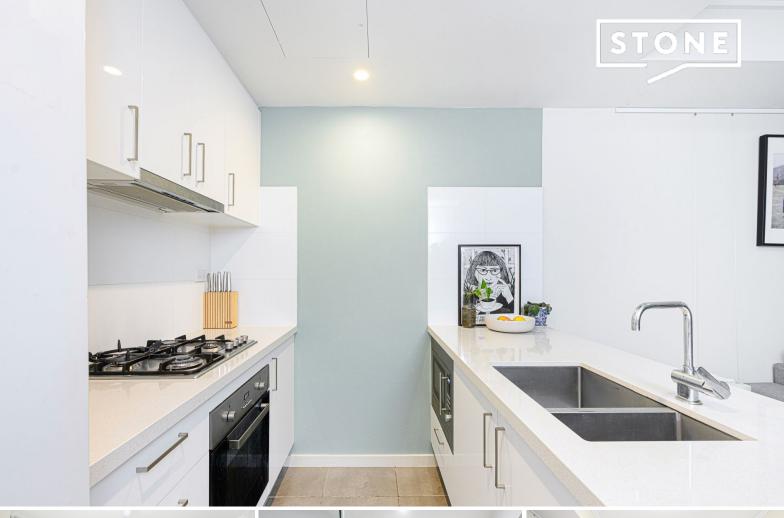

## Features include:

- Light-filled open plan living with high ceilings
- Spacious North facing balcony with retractable clothesline
- Modern kitchen with stone bench tops and gas cooktop, dishwasher, microwave and great storage space
- Spacious bedroom with built in wardrobe, ceiling fan and access to the balcony
- Modern bathroom with freestanding bathtub and separate frameless glass shower
- Internal laundry, ducted reverse cycle air conditioning and an array of storage
- Security building with a basement car space