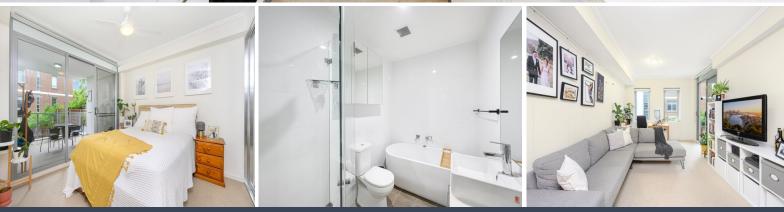

## Features include:

- Light-filled open plan living with high ceilings
- Spacious North facing balcony with retractable clothesline
- Modern kitchen with stone bench tops and gas cooktop, dishwasher, microwave and great storage space
- Spacious bedroom with built in wardrobe, ceiling fan and access to the balcony
- Modern bathroom with freestanding bathtub and separate frameless glass shower
- Internal laundry, ducted reverse cycle air conditioning and an array of storage
- Security building with a basement car space