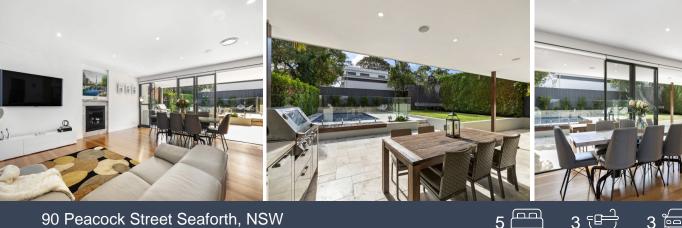

## Deposit taken

Showcasing sleek contemporary design aesthetics with bright open living spaces and effortless in/outdoor functionality, this exceptional residence is an idyllic family retreat. Placed on 720sqm of near level lawns with a north rear aspect, it enjoys a premier address with schools, transport and the village all close by.

- Designed and crafted for luxurious family living and entertaining
- Sweeping living and dining space with Jetmaster gas log fireplace
- Easy flow to sunlit Travertine terrace, level lawns and heated pool
- Media room/study, customised covered BBQ setting with bar fridge
- Sleek designer kitchen high end appliances, feature island and dishwasher
- Spacious bedrooms with built-ins, main with walk-in robe and ensuite
- Versatile bedroom on the lower level, ideal as guest/Au pair accommodation
- Chic contemporary bathrooms, internal laundry with additional w/c

Deposit Taken Price: Available Date: 31/10/2022

Livi Hunt 0420 466 538

90 Peacock Street, Seaforth

STONE

GROUND LEVEL

 $\leq^{N}$ 

90 Peacock Street, Seaforth

STONE