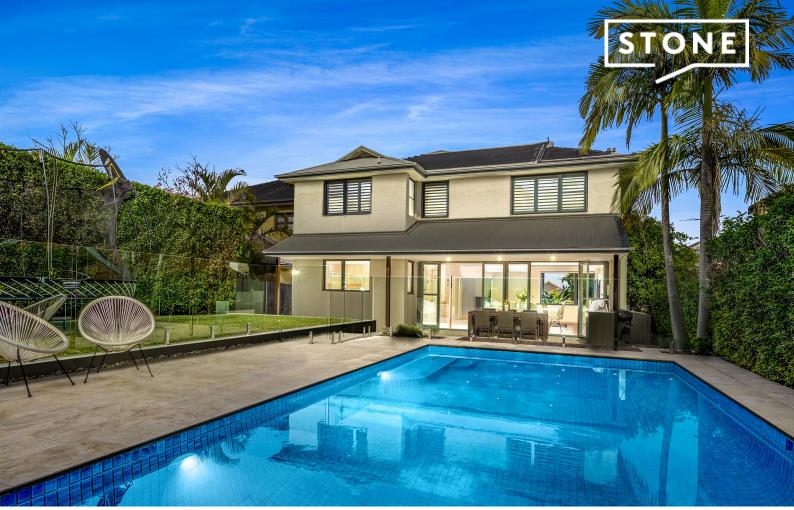

## Deposit taken

Showcasing sleek contemporary design aesthetics with bright open living spaces and effortless in/outdoor functionality, this exceptional residence is an idyllic family retreat. Placed on 720sqm of near level lawns with a north rear aspect, it enjoys a premier address with schools, transport and the village all close by.

- Designed and crafted for luxurious family living and entertaining
- Sweeping living and dining space with Jetmaster gas log fireplace
- Easy flow to sunlit Travertine terrace, level lawns and heated pool
- Media room/study, customised covered BBQ setting with bar fridge
- Sleek designer kitchen high end appliances, feature island and dishwasher
- Spacious bedrooms with built-ins, main with walk-in robe and ensuite
- Versatile bedroom on the lower level, ideal as guest/Au pair accommodation
- Chic contemporary bathrooms, internal laundry with additional w/c