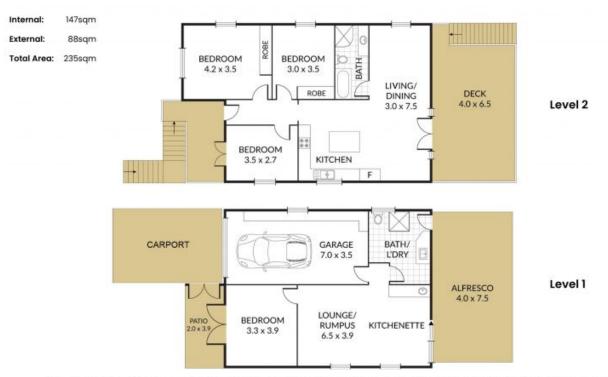

- 405sqm block
- Renovated Queenslander
- The ideal entertainer with a multitude of indoor/outdoor living
- Large flexible family floorplan
- Extra-high ceilings and VJ walls
- Low maintenance fully fenced yard
- Three bedrooms upstairs
- Granny flat downstairs

Price:

Offers over \$925,000

**Tristan Rowland** 0411 572 970

**Thomas Young** 0437 486 283

The site plan and floorplan are not to scale; measurements are indicative and in metres. Bushes and trees are placed for illustration purposes. Mans should not be relied on, interested parties should make and rely on their own enquiries.