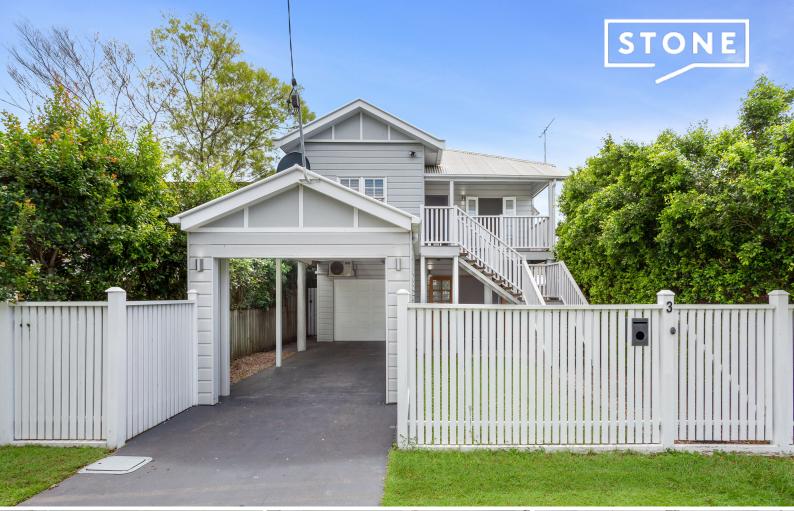

3 First Street Virginia, QLD

4 🕮

## Queenslander Charm spanning 2 renovated levels

This home personifies classic Queenslander charm (yet it was moved here after World War 2 so you can remove it one day if you wanted) with a design ideal for the modern family or multi-generational living. With private grounds and boasting tremendous outdoor entertaining in abundance, this home caters for all families.

- 405sqm block
- Renovated Queenslander
- The ideal entertainer with a multitude of indoor/outdoor living
- Large flexible family floorplan
- Extra-high ceilings and VJ walls
- Low maintenance fully fenced yard
- Three bedrooms upstairs
- Granny flat downstairs