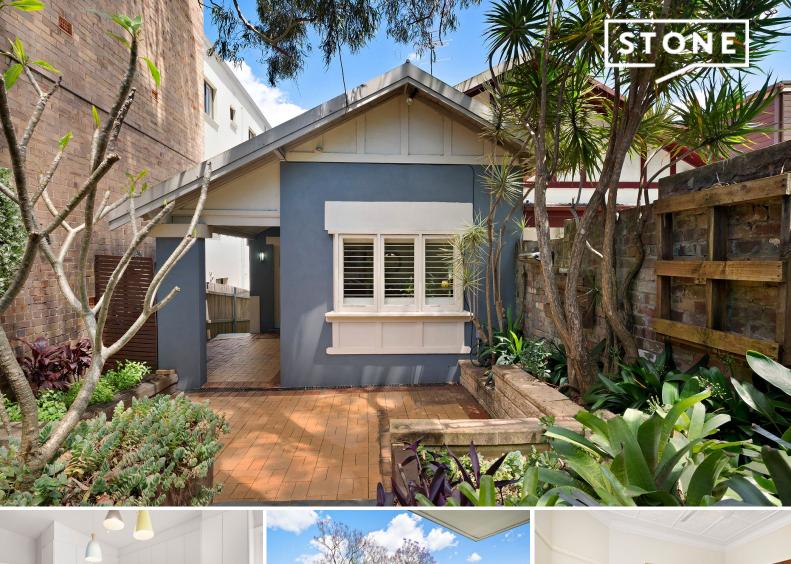

Sold at auction by Hanny Japri

Price:

Sold at auction

RENOVATED 4-BED SEMI WITH REAR LANE ACCESS DOUBLE GARAGE

This beautifully renovated home is located within walking distance of the lively Lane Cove village and fast-growing Crows Nest CBD. Direct public transport access to the City, Chatswood, and Macquarie Park. Move-in ready with a peaceful and quiet ambience, perfectly suited for families, young professionals, or anyone looking for easy care living.

- Open living plan with a stunning view towards the Blue Mountains.
- Multiple living areas with versatility for formal dining, entertainment, or home office.
- Modern eat-in kitchen with access to a balcony with BBQ facilities.
- Double lock up garage plus storage space with rear access via Haldane Lane.
- 4 larger bedrooms, master with ensuite.
- Large attic for extra storage.
- Zoned R4.