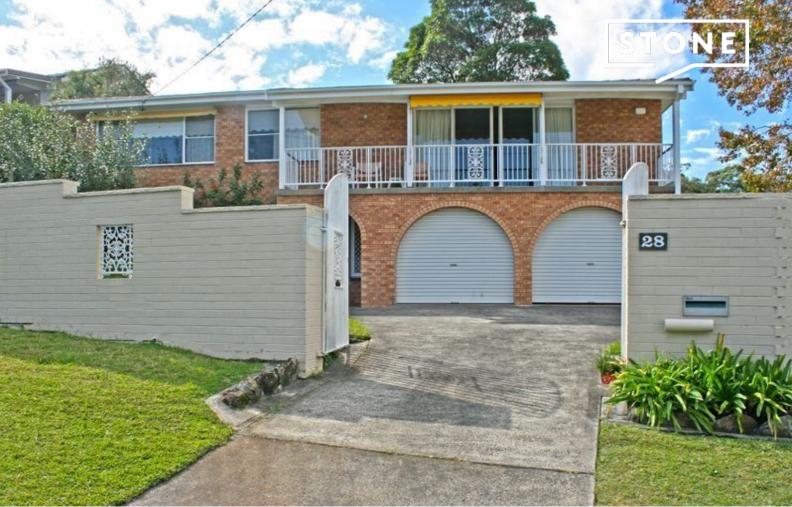

28 Plymouth Drive Wamberal, NSW

## Fabulous family home in fabulous location!

Double Storey four bedroom home with north facing sunny back yard, fully fenced with gated entry. Walk to Breakers Country Club, close to schools, lagoon and a short walk to Wamberal Beach.

## Features Include:

- 3 x good sized bedrooms upstairs all with built-ins
- Extra spacious 4th bedroom/teenagers retreat downstairs with ensuite
- Separate lounge room
- Double garage with extra storage
- Fully fenced and gated yard
- Includes ceiling fans and air conditioning