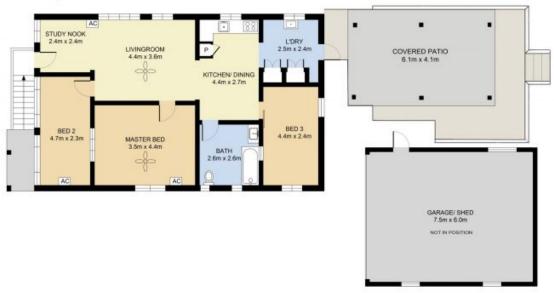

Price:

For Sale Now

**Tristan Rowland** 0411 572 970

**Thomas Young** 0437 486 283

 Internal:
 138sqm

 External:
 25sqm

 Total Area:
 163sqm

The site plan and floorplan are not to scale; measurements are indicative and in metres. Bushes and trees are placed for illustration purposes. Plans should not be relied on, interested parties should make and rely on their own enquiries.