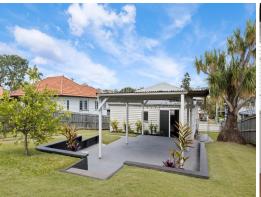

## Vacant and ready to live on 759sqm

Vacant and ready for immediate move in before Christmas, this neatly kept post-war cottage sits atop a whopping 759sqm block just seconds to shops and transport. With a huge double bay garage plus side access and nothing to do but redirect your mail. Enjoy the alfresco living just in time for Summer with a fluid flowing living/dining connecting effortlessly to the huge outdoor entertaining area.

- 759sqm elevated block
- The ideal starter or investment
- Blue chip locale
- Solar system with 12 panels
- Polished timber flooring
- Aqua Max gas hot water system
- Air-conditioning throughout
- Fully fenced backyard