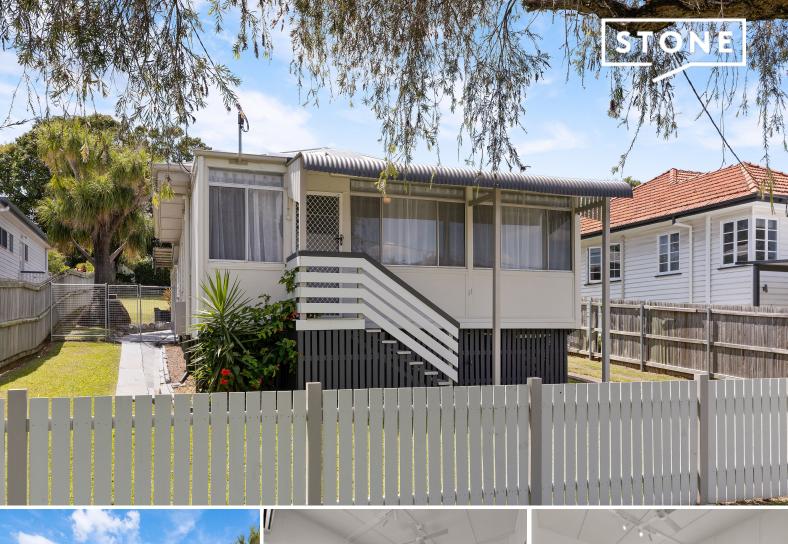

11 Beeby Street Wavell Heights, QLD

3 🕮

## Vacant and ready to live on 759sqm

Vacant and ready for immediate move in before Christmas, this neatly kept post-war cottage sits atop a whopping 759sqm block just seconds to shops and transport. With a huge double bay garage plus side access and nothing to do but redirect your mail. Enjoy the alfresco living just in time for Summer with a fluid flowing living/dining connecting effortlessly to the huge outdoor entertaining area.

- 759sqm elevated block
- The ideal starter or investment
- Blue chip locale
- Solar system with 12 panels
- Polished timber flooring
- Aqua Max gas hot water system
- Air-conditioning throughout
- Fully fenced backyard