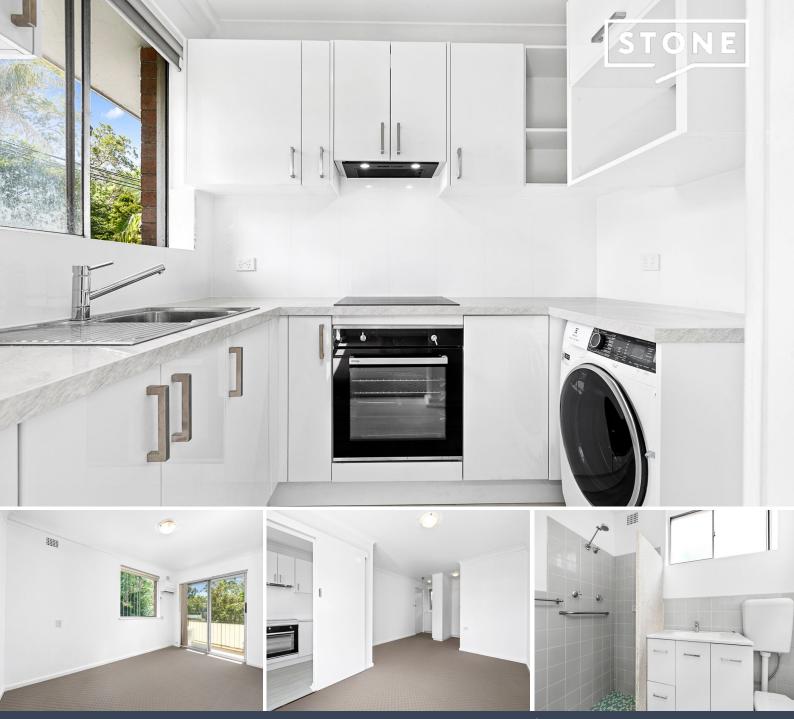

## Recently renovated studio

This affordable studio offers natural and sunny light located in the heart of Lindfield and close to rail.

## Features include:

- Modern electric kitchen
- Internal European laundry
- Air-conditioning for cooling and heating all year round
- As new carpet
- Recently repainted throughout
- Approx ten minute walk to Lindfield station and shopping Village