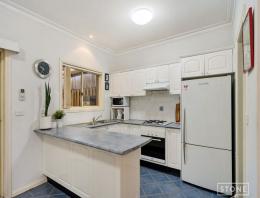

- -Open plan living and dining room with split system air-conditioner
- -Spacious, tidy kitchen with s/steel appliances and a breakfast bar
- -Large and practically combined pantry with internal laundry
- -Three generously sized bedrooms, two with built-ins and ceiling fans
- -Master bedroom features a bright ensuite
- -Two modern bathrooms, main bathroom with separate shower and bathtub
- -Security alarm system, storage cupboard + high ceilings throughout the home
- -Enormous backyard with a lush lawn, highlighting a northeast-to-northwesterly aspect