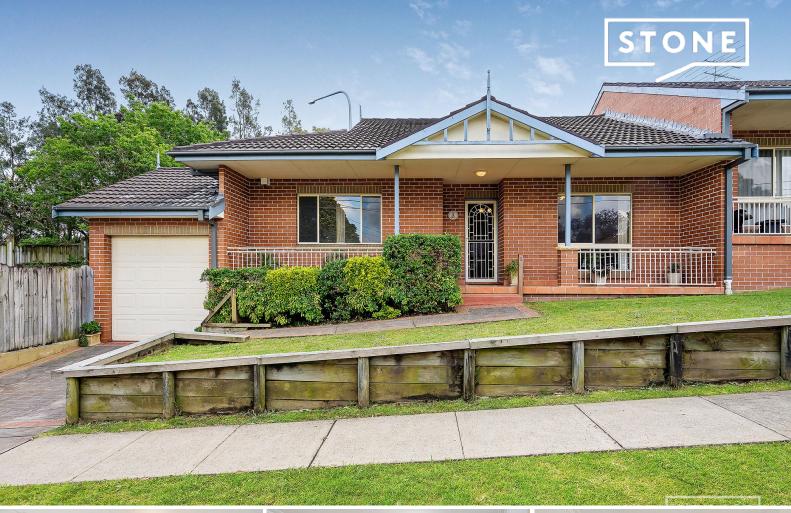

1/262 Kissing Point Road Dundas, NSW

3 🕮

2 🖽

## House-like Villa

This beautifully maintained dwelling boasts house-like proportions and shares only one common wall. The home offers light-filled interiors, plenty of privacy and loads of space for a growing family. A cul-de-sac location close to bus services, several parks/reserves, local schools and St Patrick's Marist College Dundas. Central to all arterial roads with easy access to Parramatta CBD, Eastwood and Sydney Olympic Park.