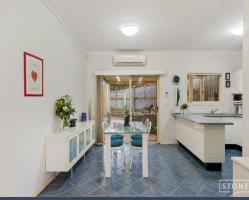

- -Open plan living and dining room with split system air-conditioner
- -Spacious, tidy kitchen with s/steel appliances and a breakfast bar
- -Large and practically combined pantry with internal laundry
- -Three generously sized bedrooms, two with built-ins and ceiling fans
- -Master bedroom features a bright ensuite
- -Two modern bathrooms, main bathroom with separate shower and bathtub
- -Security alarm system, storage cupboard + high ceilings throughout the home
- -Enormous backyard with a lush lawn, highlighting a northeast-to-northwesterly aspect