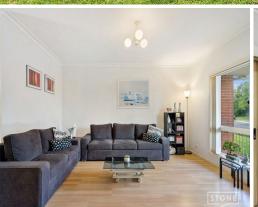

- -Open plan living and dining room with split system air-conditioner
- -Spacious, tidy kitchen with s/steel appliances and a breakfast bar
- -Large and practically combined pantry with internal laundry
- -Three generously sized bedrooms, two with built-ins and ceiling fans
- -Master bedroom features a bright ensuite
- -Two modern bathrooms, main bathroom with separate shower and bathtub
- -Security alarm system, storage cupboard + high ceilings throughout the home
- -Enormous backyard with a lush lawn, highlighting a northeast-to-northwesterly aspect