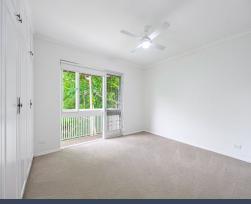

## Features includes:

- Freshly painted throughout
- Three generous bedrooms all with fans, master with en-suite and private balcony with a leafy outlook; third bedroom also with private balcony and built-ins.
- Large and updated bathroom with bath and shower suite
- Expansive combined living and dining room which opens to a large and leafy balcony with floor to ceiling windows/ sliding doors.
- Electric cooktop, oven and dishwasher
- Split system air conditioner in living room
- Internal laundry room adjoins the kitchen dryer provided
- Single lock up garage