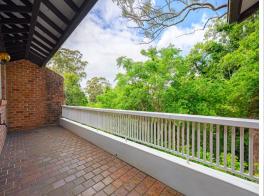

## Features includes:

- Freshly painted throughout
- Three generous bedrooms all with fans, master with en-suite and private balcony with a leafy outlook; third bedroom also with private balcony and built-ins.
- Large and updated bathroom with bath and shower suite
- Expansive combined living and dining room which opens to a large and leafy balcony with floor to ceiling windows/ sliding doors.
- Electric cooktop, oven and dishwasher
- Split system air conditioner in living room
- Internal laundry room adjoins the kitchen dryer provided
- Single lock up garage