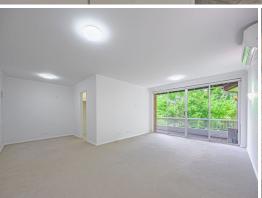

## Features includes:

- Freshly painted throughout
- Three generous bedrooms all with fans, master with en-suite and private balcony with a leafy outlook; third bedroom also with private balcony and built-ins.
- Large and updated bathroom with bath and shower suite
- Expansive combined living and dining room which opens to a large and leafy balcony with floor to ceiling windows/ sliding doors.
- Electric cooktop, oven and dishwasher
- Split system air conditioner in living room
- Internal laundry room adjoins the kitchen dryer provided
- Single lock up garage