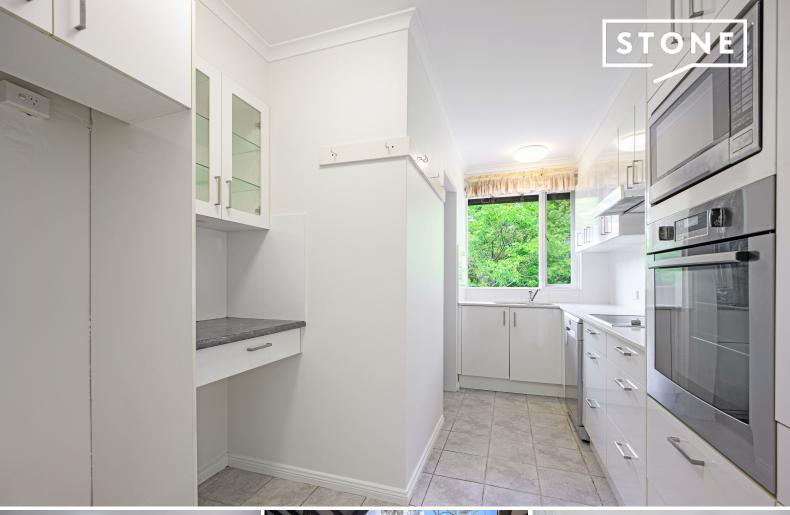

## Freshly refurbished and expansive apartment with lovely green outlooks

Set away from the Highway, is this solidly built full brick apartment offering space and light - being one of only sixteen apartments within the popular Fernleigh complex. Welcomed with an entry foyer, leads up to the large, sun-filled kitchen which overlooks the balcony with stone benchtop, stainless steel appliances and dishwasher.

## Features includes:

- Freshly painted throughout
- Three generous bedrooms all with fans, master with en-suite and private balcony with a leafy outlook; third bedroom also with private balcony and built-ins.
- Large and updated bathroom with bath and shower suite
- Expansive combined living and dining room which opens to a large and leafy balcony with floor to ceiling windows/ sliding doors.
- Electric cooktop, oven and dishwasher
- Split system air conditioner in living room
- Internal laundry room adjoins the kitchen dryer provided
- Single lock up garage