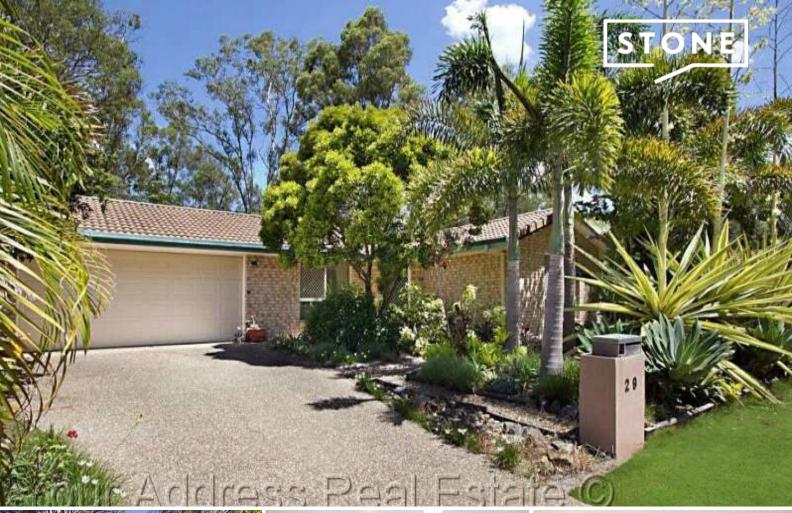

## SOLD - ANOTHER SUCCESSFUL RESULT BY THE TEAM AT YOUR ADDRESS

Price:

\$449,000

UNLOCK THE POTENTIAL

Situated in the Regal Pines Estate this large home situated on a 1994m2 allotment with full pressure town water all (just under acre) in a really sort after location. Within walking distance from Park Ridge Shopping Centre, high and primary school this property offers the best of both worlds.

## FEATURES

Approx 15 years young brick and tile home Electric hot water system Crimsafe mesh at the rear sliding door to maximize the outlook to the entertainment area Great lighting throughout Ample storage 2 x phone points 2 x TV points Modern kitchen with dishwasher, ceramic cooktop, rangehood, oven, pantry and room for a la...