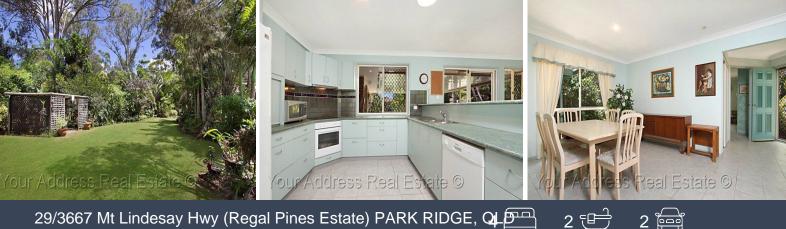

## FEATURES

Approx 15 years young brick and tile home Electric hot water system Crimsafe mesh at the rear sliding door to maximize the outlook to the entertainment area Great lighting throughout Ample storage 2 x phone points 2 x TV points Modern kitchen with dishwasher, ceramic cooktop, rangehood, oven, pantry and room for a la...