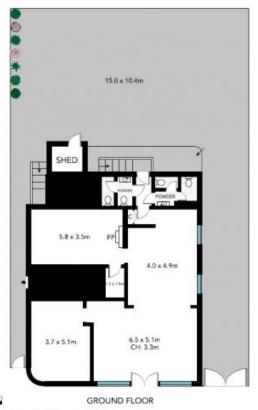

PRICE: Contact Agent

- Ground floor multi-purpose lease options (STCA)
- Positioned amongst thriving businesses providing passing foot traffic
- Secure off-street parking for multiple vehicles
- Moments to Woolwich Ferry, Baths, parklands and village cafes.
- Flexible lease terms
- Approximately 140m2
- Complete ground floor offering
- \*all figures are approximate