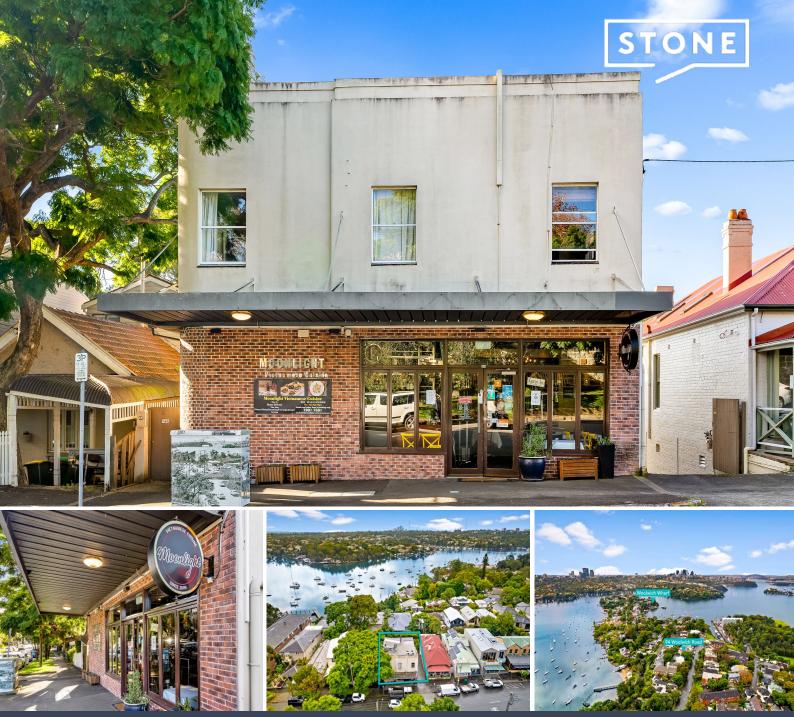

94 Woolwich Road Woolwich, NSW

## **BLUE CHIP OPPORUNITY**

Stone Real Estate Newtown is pleased to present 94 Woolwich Road, Woolwich for Lease.

An outstanding opportunity to lease a substantial commercial premises in one of Sydney's highly prestigious suburbs Woolwich.

PRICE: Contact Agent

- Ground floor multi-purpose lease options (STCA)
- Positioned amongst thriving businesses providing passing foot traffic
- Secure off-street parking for multiple vehicles
- Moments to Woolwich Ferry, Baths, parklands and village cafes.
- Flexible lease terms
- Approximately 140m2
- Complete ground floor offering
- \*all figures are approximate