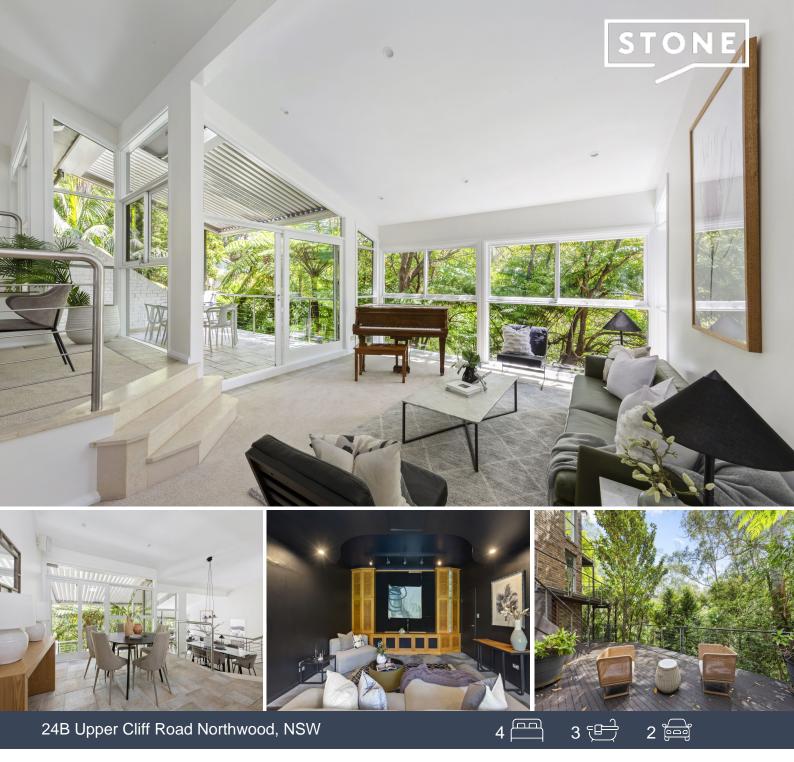

## SOLD Prior Auction by STONE GREENWICH True Serenity

Price:

SOLD Prior Auction

## Features

- Tucked away from the road on a private driveway, offering supreme privacy
- High vaulted ceilings, unique multi-level design with a choice of living areas
- Many rooms are north-facing and face out to a verdant green canopy of trees
- Effortless flow between living and large alfresco terrace with a Vergola roof
- Granite kitchen with Gaggenau gas cooking & grill, Miele dishwasher
- North-facing master bedroom with shower en-suite, large walk-in wardrobe