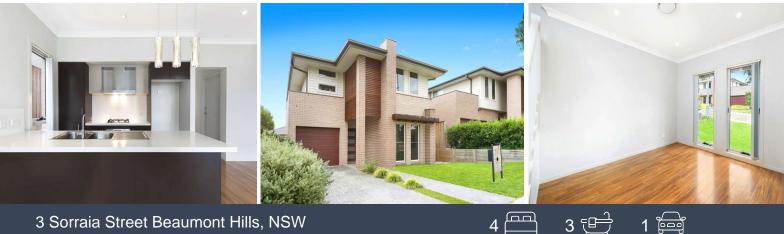

## 3 Sorraia Street Beaumont Hills, NSW

## Contemporary dual level family home

Within close proximity to all that Rouse Hill town center precinct has to offer.

Features include:

- Multiple living spaces flowing onto level fully fenced north to rear yard
- Sizable kitchen with stainless steel appliances and double sink
- Oversized master bedroom with walk-in-robe and ensuite
- Three additional generous sized bedrooms all with built-in-robes
- Three modern bathrooms with ample storage
- Single lock up garage
- Ducted air-conditioning