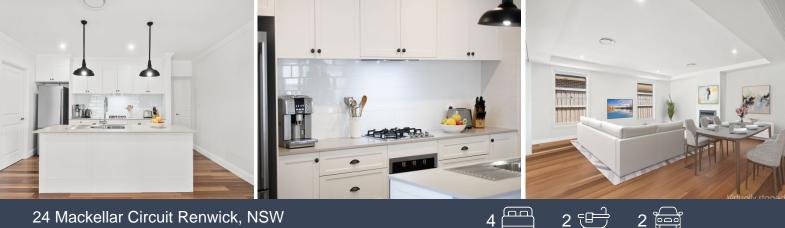

- Gorgeous cottage facade is sure to capture your heart before you even set foot inside

- Timber floors adorn the spacious living and meals area, where a gas log fireplace is also provided for comfort and ambience

- Separate media room is a great inclusion for families, allowing plenty of room for everyone

Price Guide \$1,150,000

The floor plan is not to scale; measurements are indicative and in metres. All features included in this 3D plan are for inspiration purposes only. This is not an exact replica of the property or the position of exterior elements. Plans should not be relied on. Interested parties should make and rely on their own enquiries.