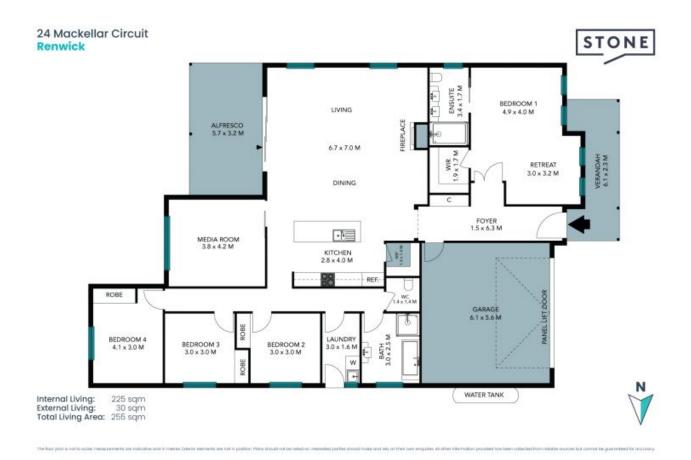

- Separate media room is a great inclusion for families, allowing plenty of room for everyone

Price Guide \$1,150,000

The floor plan is not to scale; measurements are indicative and in metres. All features included in this 3D plan are for inspiration purposes only. This is not an exact replica of the property or the position of exterior elements. Plans should not be relied on. Interested parties should make and rely on their own enquiries.