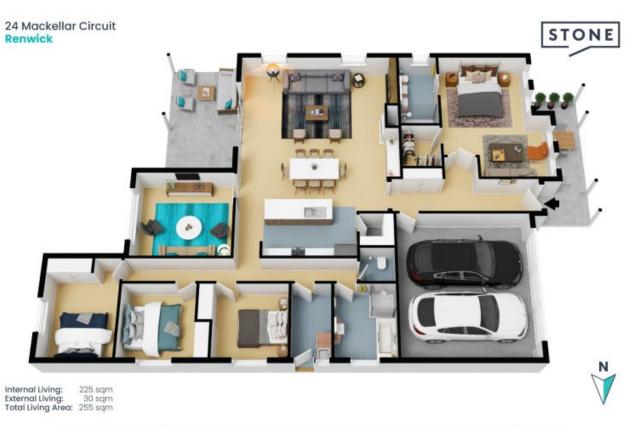

- Separate media room is a great inclusion for families, allowing plenty of room for everyone

Price Guide \$1,150,000

The floor plan is not to scale; measurements are indicative and in metres. All features included in this 3D plan are for inspiration purposes only. This is not an exact replica of the property or the position of exterior elements. Plans should not be relied on. Interested parties should make and rely on their own enquiries.