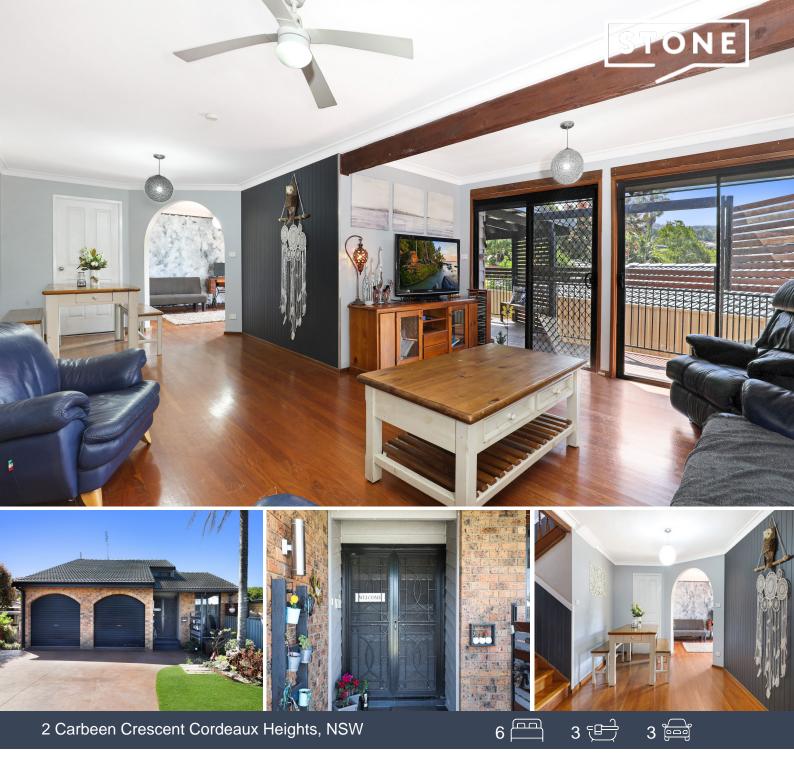

## SOLD BY STONE REAL ESTATE | SARAH WARD & BENJAMIN SAYERS

Price:

\$1,150,000

Versatile four-bed family home plus two-bed granny flat

The perfect way to live-in and invest at the same time, this quality property offers a multitude of flexible options for the savvy buyer, with a 4 bedroom, 2 bathroom main residence and a separate 2 bedroom, 1 bathroom granny flat. Bring the in-laws along while continuing to enjoy your own privacy, or earn steady passive income with the beautiful backyard granny flat and secure your retirement - all on a prime 615.6sqm corner block only 10-15 minutes from Wollongong CBD.

- Classic 1980s 4 bedroom brick residence designed for entertaining with rear mountain views

- Split-level layout with double-door entry, lounge plus dining, spacious rumpus
- Modern flow to generous all-seasons deck set above the low-maintenance backyard
- Kitchen boasts a 900mm gas range and dishwasher; newly renovated main bath
- Light-filled master bed with walk-in robe, sleek ensuite and mezzanine storage