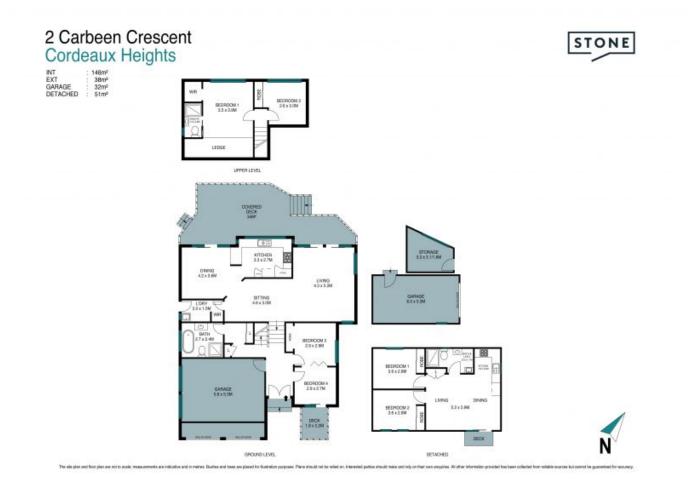

## SOLD BY STONE REAL ESTATE | SARAH WARD & BENJAMIN SAYERS

Price:

\$1,150,000

Versatile four-bed family home plus two-bed granny flat

The perfect way to live-in and invest at the same time, this quality property offers a multitude of flexible options for the savvy buyer, with a 4 bedroom, 2 bathroom main residence and a separate 2 bedroom, 1 bathroom granny flat. Bring the in-laws along while continuing to enjoy your own privacy, or earn steady passive income with the beautiful backyard granny flat and secure your retirement - all on a prime 615.6sqm corner block only 10-15 minutes from Wollongong CBD.

- Classic 1980s 4 bedroom brick residence designed for entertaining with rear mountain views

- Split-level layout with double-door entry, lounge plus dining, spacious rumpus
- Modern flow to generous all-seasons deck set above the low-maintenance backyard
- Kitchen boasts a 900mm gas range and dishwasher; newly renovated main bath
- Light-filled master bed with walk-in robe, sleek ensuite and mezzanine storage