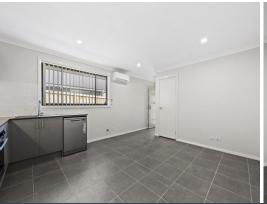

- Two spacious bedrooms with built-in robes and ceiling fans
- Carpet in both bedrooms
- Open plan kitchen and living area with split system Air-conditioning
- Tiles in living spaces and hallways
- Modern kitchen with dishwasher and gas cooktop
- Fully fenced backyard with garden shed for extra storage
- Rent includes water usage
- Pets considered upon application