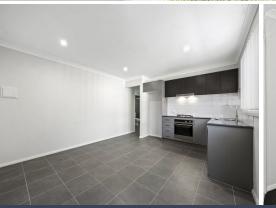

- Two spacious bedrooms with built-in robes and ceiling fans
- Carpet in both bedrooms
- Open plan kitchen and living area with split system Air-conditioning
- Tiles in living spaces and hallways
- Modern kitchen with dishwasher and gas cooktop
- Fully fenced backyard with garden shed for extra storage
- Rent includes water usage
- Pets considered upon application