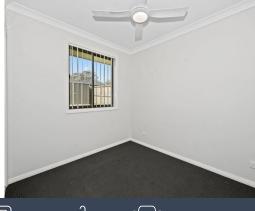

- Two spacious bedrooms with built-in robes and ceiling fans
- Carpet in both bedrooms
- Open plan kitchen and living area with split system Air-conditioning
- Tiles in living spaces and hallways
- Modern kitchen with dishwasher and gas cooktop
- Fully fenced backyard with garden shed for extra storage
- Rent includes water usage
- Pets considered upon application