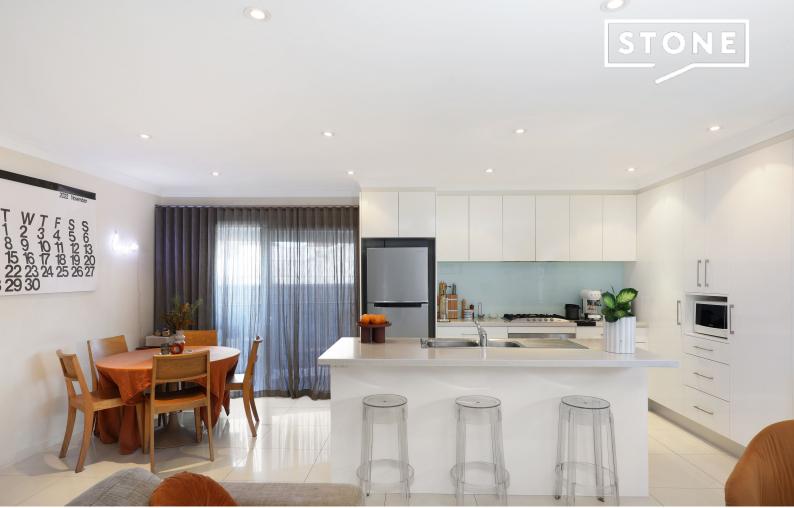

- Fresh and functional floor plan featuring open-plan interiors with in/out flow
- Scenic north-west aspect from elevated front porch, main bed and media room
- Privately screened entertainers' deck designed for all-weather enjoyment
- Blanco and Westinghouse kitchen appliances, stone benchtops with island
- Spacious principal bedroom with ensuite and wall-to-wall mirrored robe
- Gated side access to double garage and home office/studio from Bruce Road
- Local shops and cafes, schools and beaches all in exceptionally easy reach