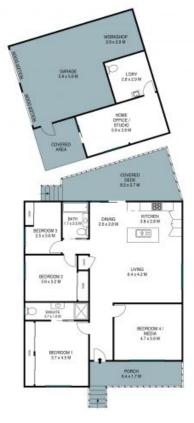

- Fresh and functional floor plan featuring open-plan interiors with in/out flow
- Scenic north-west aspect from elevated front porch, main bed and media room
- Privately screened entertainers' deck designed for all-weather enjoyment
- Blanco and Westinghouse kitchen appliances, stone benchtops with island
- Spacious principal bedroom with ensuite and wall-to-wall mirrored robe
- Gated side access to double garage and home office/studio from Bruce Road
- Local shops and cafes, schools and beaches all in exceptionally easy reach

## l Alexander Street, Fairy Meadow NT : 128m<sup>2</sup> EXT : 32m<sup>2</sup> GARAGE : 44m<sup>2</sup> STUDIO : 26m<sup>2</sup>