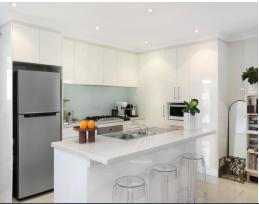

- Fresh and functional floor plan featuring open-plan interiors with in/out flow
- Scenic north-west aspect from elevated front porch, main bed and media room
- Privately screened entertainers' deck designed for all-weather enjoyment
- Blanco and Westinghouse kitchen appliances, stone benchtops with island
- Spacious principal bedroom with ensuite and wall-to-wall mirrored robe
- Gated side access to double garage and home office/studio from Bruce Road
- Local shops and cafes, schools and beaches all in exceptionally easy reach