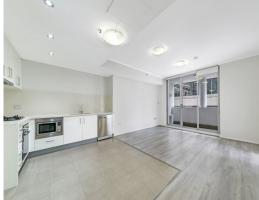

## Features includes:

- Moderns floorboards throughout
- Reverse cycle air-conditioning
- Spacious bedroom that both offer built in robes
- Ensuite to the master bedroom
- Modern kitchen with gas cooktop, dishwasher and stone bench tops
- Internal laundry with dryer
- One secure undercover car space
- Access via Oxley Street