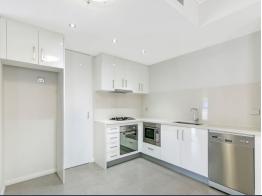

## Features includes:

- Moderns floorboards throughout
- Reverse cycle air-conditioning
- Spacious bedroom that both offer built in robes
- Ensuite to the master bedroom
- Modern kitchen with gas cooktop, dishwasher and stone bench tops
- Internal laundry with dryer
- One secure undercover car space
- Access via Oxley Street