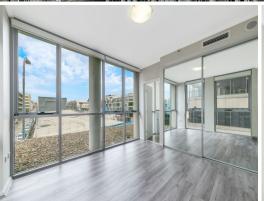

## Features includes:

- Moderns floorboards throughout
- Reverse cycle air-conditioning
- Spacious bedroom that both offer built in robes
- Ensuite to the master bedroom
- Modern kitchen with gas cooktop, dishwasher and stone bench tops
- Internal laundry with dryer
- One secure undercover car space
- Access via Oxley Street