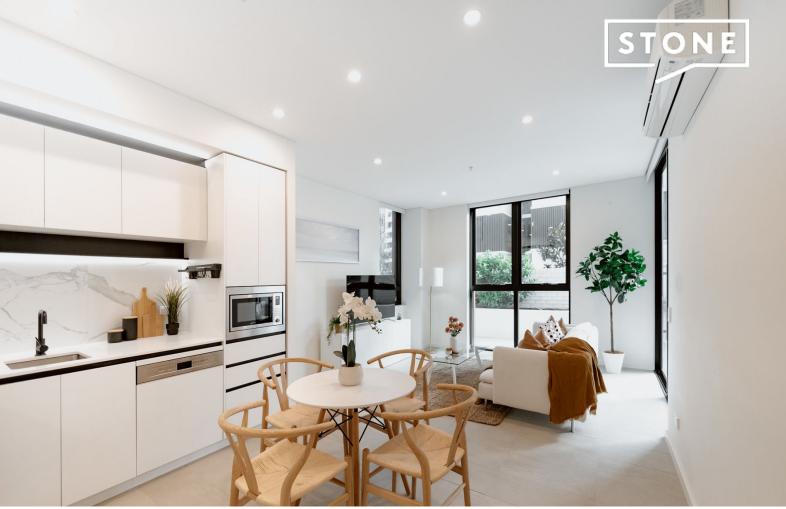

## Near New 74m2 Massive 1 Bed Plus Study At Melrose Park

104/2C WHARF ROAD, MELROSE PARK

Sydney's First Smart Iconic Smart Community: With Cutting Edge Technology for the ultimate experience in convenience and modern living.

## Key Features:

Residents app to book your transport, dining experience or to order your morning coffee

Large bedroom with built-ins

Modern kitchen, stone bench with SMEG appliances including dishwasher, microwave, gas cooktop & range hood

Internal laundry with dryer

Good size study area

Price: Under Deposit Bond: \$2,200 Available Date: 30/11/2022

**Tim Bu** 0404630999

**Jun Wu** 0420 770 325