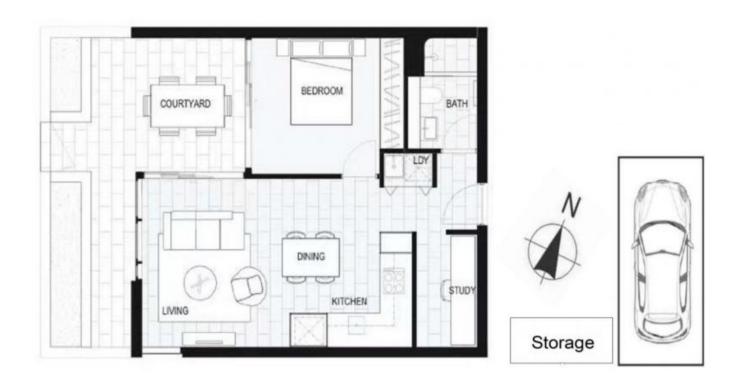

## Internal: 51<sup>2</sup> Balcony: 23<sup>2</sup> 104/2C Wharf Road Melrose Park NSW 2114

NOT TO SCALE, ALL MEASUREMENTS ARE APPROXIMATE METRES, DRAWN FOR PRESENTATION PURPOSES ONLY DISCLAIMER: While care has been taken in the preparation of these particulars, no responsibility is accepted for the accuracy of the whole or any part and interested persons are advised to make their own enquiries and satisfy themselves in all respects.