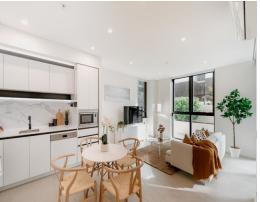

## Near New 74m2 Massive 1 Bed Plus Study At Melrose Park

104/2C WHARF ROAD, MELROSE PARK

Sydney's First Smart Iconic Smart Community: With Cutting Edge Technology for the ultimate experience in convenience and modern living.

## Key Features:

Residents app to book your transport, dining experience or to order your morning coffee

Large bedroom with built-ins

Modern kitchen, stone bench with SMEG appliances including dishwasher, microwave, gas cooktop & range hood

Internal laundry with dryer

Good size study area

Price: Under Deposit Bond: \$2,200 Available Date: 30/11/2022

**Tim Bu** 0404630999

**Jun Wu** 0420 770 325