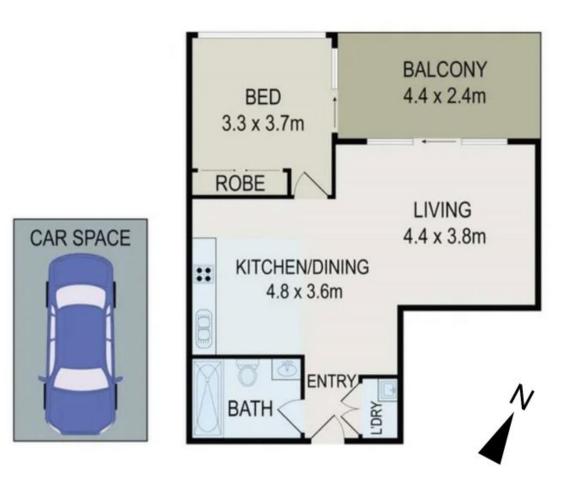

## 203/363 Beamish Street, Campsie

NOT TO SCALE, ALL MEASUREMENTS ARE APPROXIMATE METRES, DRAWN FOR PRESENTATION PURPOSES ONLY
DISCLAIMER: While care has been taken in the preparation of these particulars, no responsibility is accepted for the accuracy of the whole or any part and interested persons are advised to make their own enquiries and satisfy themselves in all respects.