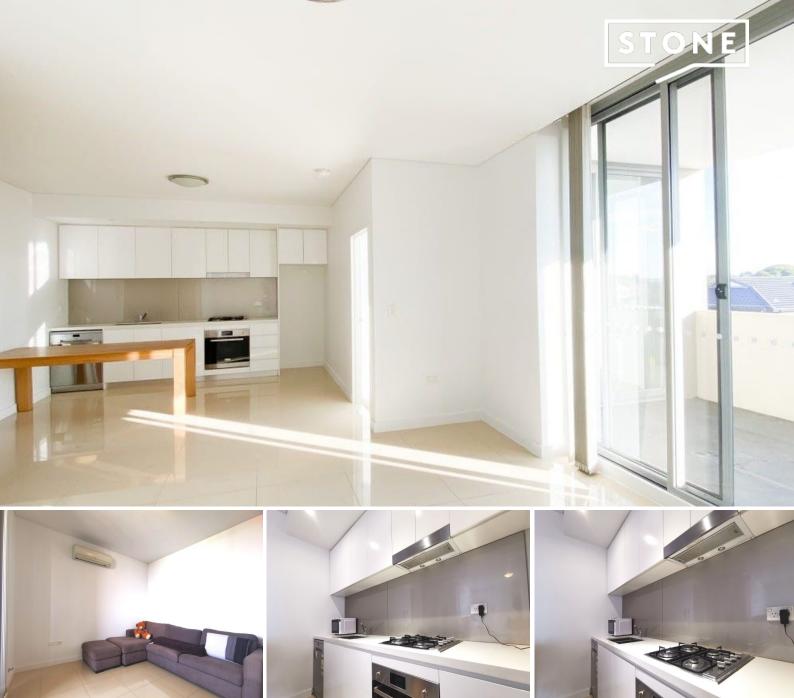

## Great One Bed Apartment At Campsie

203/363 BEAMISH STREET, CAMPSIE

Conveniently situated only 550m away from Campsie train station and 200m from the Campsie Center Shopping Mall.

This modern one bedroom apartment offers lifestyle living with separated lounge and dinning area, open planned kitchen and a spacious balcony accessible from lounge and bedroom.

The apartment sits on the 2nd floor with unobstructed district views from the balcony. A separate study area offers a quiet and cosy corner for work/study.

Bedroom and living room are full of natural lights. It is within minute walking to Campsie Center shopping mall, local restaurants/shops and more.