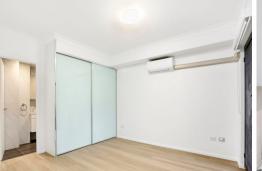

- Freshly painted
- Brand new flooring
- Brand new blinds
- Brand new kitchen including gas cooktop & dishwasher
- Master bedroom with built in robes & brand new ensuite
- Brand new main bathroom
- Split system air conditioning to lounge & master bedroom
- Internal laundry with wall mounted dryer