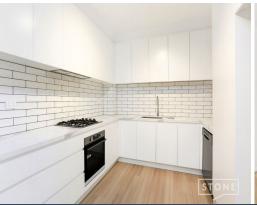

- Freshly painted
- Brand new flooring
- Brand new blinds
- Brand new kitchen including gas cooktop & dishwasher
- Master bedroom with built in robes & brand new ensuite
- Brand new main bathroom
- Split system air conditioning to lounge & master bedroom
- Internal laundry with wall mounted dryer