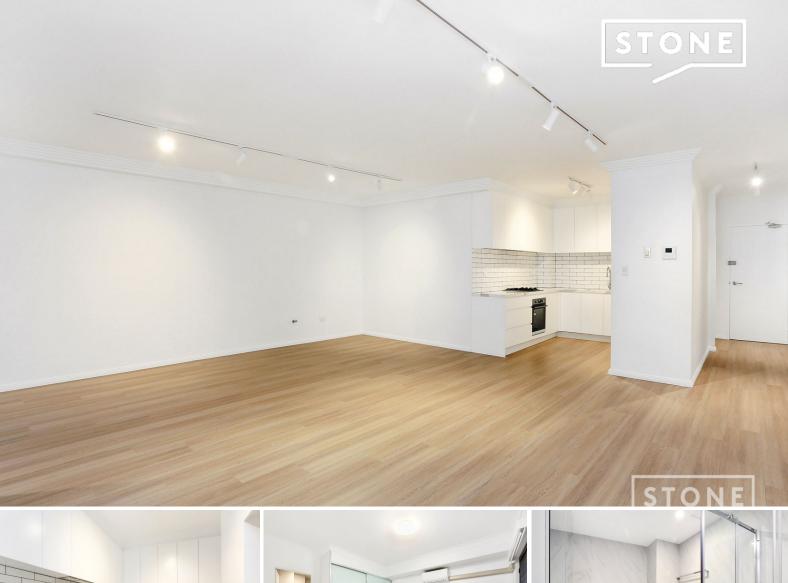

## Freshly Renovated Ground Floor Apartment

Seated in a leafy cul de sac, this updated apartment boasts wonderfully generous dimensions with wide open concept living and large separate study that could easily convert to formal dining room. Enjoy an undercover balcony and nice leafy open aspect, with high ceilings.

- Freshly painted
- Brand new flooring
- Brand new blinds
- Brand new kitchen including gas cooktop & dishwasher
- Master bedroom with built in robes & brand new ensuite
- Brand new main bathroom
- Split system air conditioning to lounge & master bedroom
- Internal laundry with wall mounted dryer