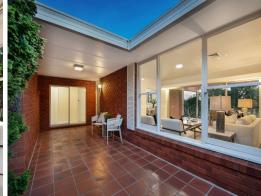

## Renovated - Views, Pool & Space!!

Oriented to capture tranquil views across Garigal National Park this newly refreshed home showcases two large living areas flowing to either the vast elevated terrace or the fabulous pool garden. Located in a quiet cul-de-sac, enjoying premier school catchments and easy transport.

- Quiet cul-de-sac with Garigal National Park views and tranquil surrounds
- Spacious lounge and dining flowing out to the spectacular entertaining terrace
- Media rumpus: parquet floor, flow to pool, wet bar, entertainment unit
- Eat-in granite kitchen, oven, Miele cooktop and dishwasher
- Three bedrooms, ensuite to main, rumpus
- Three bathrooms, internal laundry room, abundant storage, cellar space  $\,$
- Resort-sized swimming pool in the leafy rear garden with level lawn
- Double carport plus additional onsite parking, ducted 3-zone air con