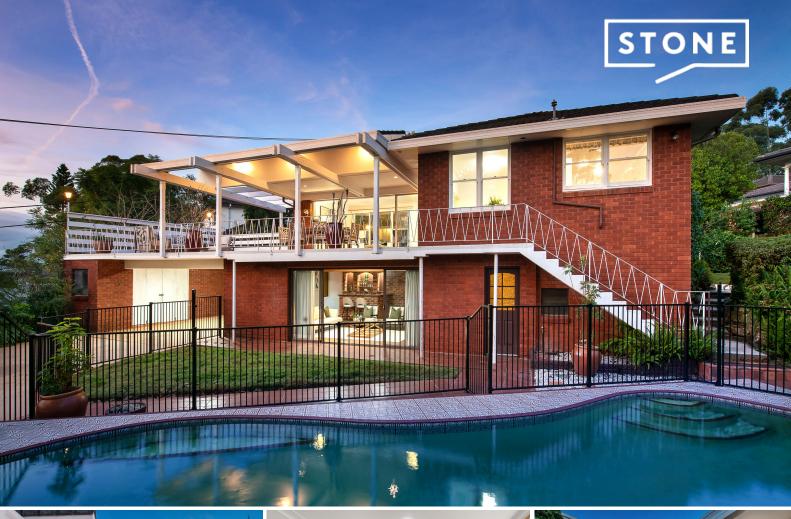

## Renovated - Views, Pool & Space!!

Oriented to capture tranquil views across Garigal National Park this newly refreshed home showcases two large living areas flowing to either the vast elevated terrace or the fabulous pool garden. Located in a quiet cul-de-sac, enjoying premier school catchments and easy transport.

- Quiet cul-de-sac with Garigal National Park views and tranquil surrounds
- Spacious lounge and dining flowing out to the spectacular entertaining terrace
- Media rumpus: parquet floor, flow to pool, wet bar, entertainment unit
- Eat-in granite kitchen, oven, Miele cooktop and dishwasher
- Three bedrooms, ensuite to main, rumpus
- Three bathrooms, internal laundry room, abundant storage, cellar space  $\,$
- Resort-sized swimming pool in the leafy rear garden with level lawn
- Double carport plus additional onsite parking, ducted 3-zone air con