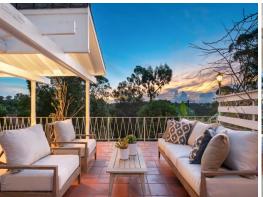

## Renovated - Views, Pool & Space!!

Oriented to capture tranquil views across Garigal National Park this newly refreshed home showcases two large living areas flowing to either the vast elevated terrace or the fabulous pool garden. Located in a quiet cul-de-sac, enjoying premier school catchments and easy transport.

- Quiet cul-de-sac with Garigal National Park views and tranquil surrounds
- Spacious lounge and dining flowing out to the spectacular entertaining terrace
- Media rumpus: parquet floor, flow to pool, wet bar, entertainment unit
- Eat-in granite kitchen, oven, Miele cooktop and dishwasher
- Three bedrooms, ensuite to main, rumpus
- Three bathrooms, internal laundry room, abundant storage, cellar space  $\,$
- Resort-sized swimming pool in the leafy rear garden with level lawn
- Double carport plus additional onsite parking, ducted 3-zone air con