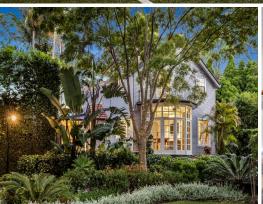

## 'Cardrona' c1932- a generational showpiece in an idyllic family pocket

- Grandiose o/plan domain under a high coffered ceiling, built-in dining alcove
- Studio/home office, separate pool room with sunny French window aspect
- Combustion timber fireplaces, wood fired pizza oven built into exterior wall
- Gourmet entertainers' kitchen with breakfast bar, ILVE dual oven/gas cooker
- Large combined butlers' pantry/laundry, statement guest powder room
- Picturesque alfresco connection enhanced by an ironbark deck framing the home
- Separately accessed guest quarters with stylish bathroom & extensive storage
- Outdoor kitchen featuring Smeg BBQ, limestone pavement and glass balustrades