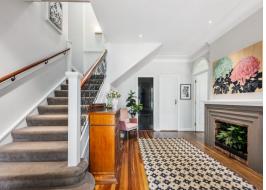

## 'Cardrona' c1932- a generational showpiece in an idyllic family pocket

- Grandiose o/plan domain under a high coffered ceiling, built-in dining alcove
- Studio/home office, separate pool room with sunny French window aspect
- Combustion timber fireplaces, wood fired pizza oven built into exterior wall
- Gourmet entertainers' kitchen with breakfast bar, ILVE dual oven/gas cooker
- Large combined butlers' pantry/laundry, statement guest powder room
- Picturesque alfresco connection enhanced by an ironbark deck framing the home
- Separately accessed guest quarters with stylish bathroom & extensive storage
- Outdoor kitchen featuring Smeg BBQ, limestone pavement and glass balustrades