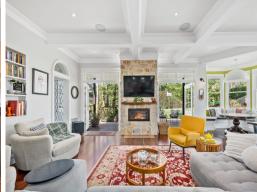

## 'Cardrona' c1932- a generational showpiece in an idyllic family pocket

- Grandiose o/plan domain under a high coffered ceiling, built-in dining alcove
- Studio/home office, separate pool room with sunny French window aspect
- Combustion timber fireplaces, wood fired pizza oven built into exterior wall
- Gourmet entertainers' kitchen with breakfast bar, ILVE dual oven/gas cooker
- Large combined butlers' pantry/laundry, statement guest powder room
- Picturesque alfresco connection enhanced by an ironbark deck framing the home
- Separately accessed guest quarters with stylish bathroom & extensive storage
- Outdoor kitchen featuring Smeg BBQ, limestone pavement and glass balustrades