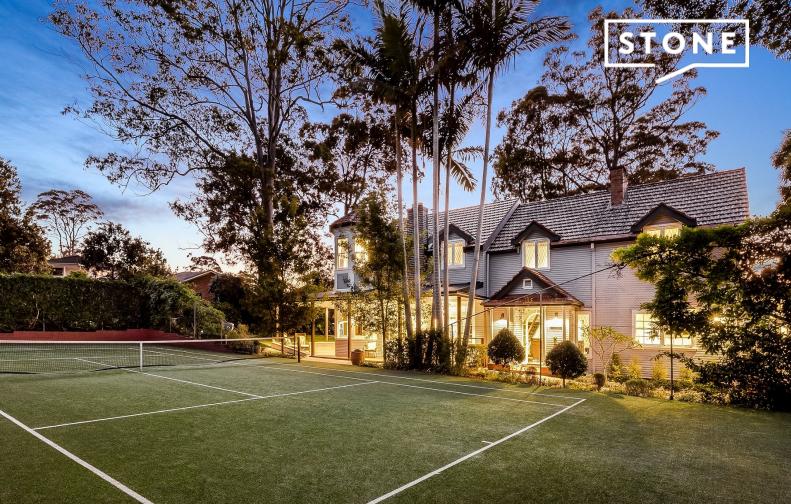

## 'Cardrona' c1932- a generational showpiece in an idyllic family pocket

- Grandiose o/plan domain under a high coffered ceiling, built-in dining alcove
- Studio/home office, separate pool room with sunny French window aspect
- Combustion timber fireplaces, wood fired pizza oven built into exterior wall
- Gourmet entertainers' kitchen with breakfast bar, ILVE dual oven/gas cooker
- Large combined butlers' pantry/laundry, statement guest powder room
- Picturesque alfresco connection enhanced by an ironbark deck framing the home
- Separately accessed guest quarters with stylish bathroom & extensive storage
- Outdoor kitchen featuring Smeg BBQ, limestone pavement and glass balustrades