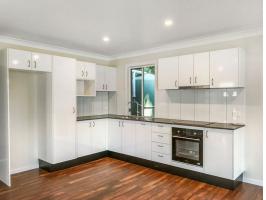

Private and secure, features Include:

- Modern fittings and finishes
- Air conditioning
- Wooden flooring; Carpeted bedrooms
- Sizeable living and dining
- Undercover deck
- Bottled gas servicing hot water
- Street parking
- Approx 75-90 mins drive to Sydney