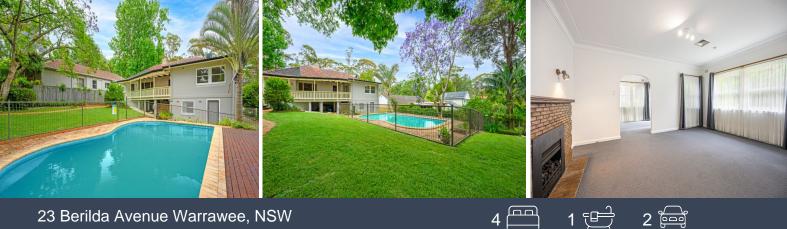

23 Berilda Avenue Warrawee, NSW

Features include:

- 4 oversized bedrooms including 1 semi self contained retreat with private access
- Brand new carpet and curtains throughout
- Brand new under-house ventilation with ample storage
- Fresh serviced ducted air-conditioning
- Fresh coat of paint inside and outside
- Sparkling swimming pool with recently refurbished timber decking
- Huge outdoor undercover alfresco dining and entertaining deck overlooking the pool and garden
- Almost level lawn with beautifully low maintenance garden