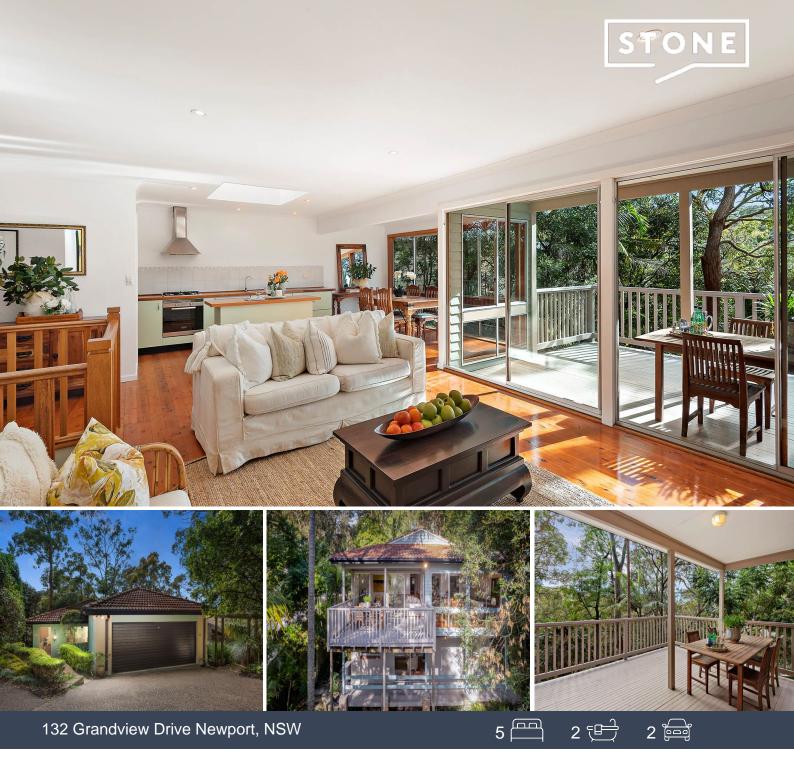

## A roomy 5 bedrooms

On the cusp of Newport and Bilgola Plateau, situated along a private drive, you will find this surprisingly spacious 5 bedroom home complete with large double garage. This homes appeal is enhanced by its leafy green surroundings and is set over two levels. Big enough to house a large family and perfect for those working from home as an office with own entry is available.

Bush vistas abound to the north east incorporating terraced gardens and grounds.

- Open plan living upstairs spills onto partially covered entertaining deck
- Kitchen includes walk-in pantry
- 5 bedrooms in total 3 up and 2 down, 2 bathrooms
- Second living room downstairs opens to lower sitting deck
- Wet bar incorporates eat-in dining perfect for an artist studio
- Oversized double remote control garage, entrance vestibule
- Access for separate entrances for upstairs and downstairs if required
- Established grounds, gardens and terraces