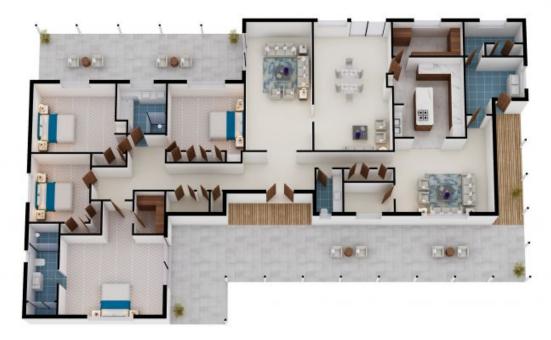

## 83 Collins Avenue, Kulnura

Internal Area: 229 sqm External Area: 333 sqm Land Area: 120.400 sqm

The site plan and floor plan are not to scale; measurements are indicative and in metres. Bushes and trees are placed for illustration purposes. Plans should not be relied on. Interested parties should make and rely on their own enquiries. All other information provided has been collected from reliable sources but cannot be guaranteed for accuracy.

## STONE Kulnura COVINIDANA DIVING SIA 500 BICHOCOM S24 2 30M FAMIY S34 4 8 30M FAMIY S35 4 8 30M FAMIY FAMIY

Internal Area: 229sqm External Area: 333sqm Land Area: 120,400sqm

Site Plan

The site plan and floor plan are not to scale; measurements are indicative and in metres. Bushes and trees are placed for illustration purposes. Plans should not be relied on. Interested parties should make and rely on their own enquiries. All other information provided has been collected from reliable sources but cannot be guaranteed for accuracy.