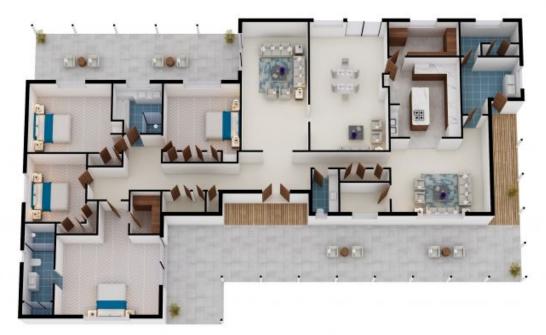

## 83 Collins Avenue Kulnura

N

STORY 3×11 HALK-IN FIRM COVERED AREA ID.7 x 3.3M 1067 C UVNG 34x8.9M DINING 4 x 6.8M 8M/H 25×254 日日 BEOROOM 3.9 x 4.3M BEDROOM 42×38M FAMLY 5 x 3.8M BEDROOM 3 x 4/M STUDY 2.5 x1.5M ..... PORCH 18 x SM MASTER BEDROOM 5.2 x 4M D6011

Site Plan

Internal Area: 229sqm External Area: 333sqm Land Area: 120,400sqm

The site plan and floor plan are not to scale; measurements are indicative and in metres. Bushes and trees are placed for illustration purposes. Plans should not be relied on. Interested parties should make and rely on their own enquiries. All other information provided has been collected from reliable sources but cannot be guaranteed for accuracy.