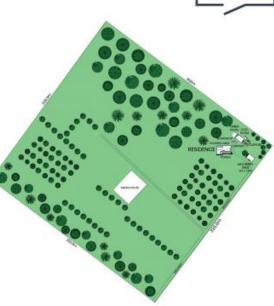

2

Scott Wall 0413 965 616

Kaela Wall 0434726944

83 Collins Avenue, Kulnura

Internal Area: 229 sqm External Area: 333 sqm Land Area: 120.400 sqm N

The site plan and floor plan are not to scale; measurements are indicative and in metres. Bushes and trees are placed for illustration purposes. Plans should not be relied on. Interested parties should make and rely on their own enquiries. All other information provided has been collected from reliable sources but cannot be guaranteed for accuracy.

Site Plan

Internal Area: 229sqm External Area: 333sqm Land Area: 120,400sqm

The site plan and floor plan are not to scale; measurements are indicative and in metres. Bushes and trees are placed for illustration purposes. Plans should not be relied on. Interested parties should make and rely on their own enquiries. All other information provided has been collected from reliable sources but cannot be guaranteed for accuracy.