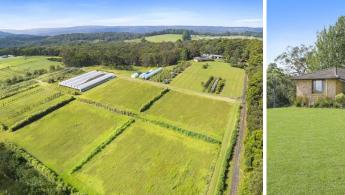

## **Golden Opportunity!**

Escape to your own rural paradise with this stunning 30-acre property nestled at the end of a peaceful and quiet country lane. The expansive acres offer endless possibilities for those seeking a peaceful retreat. Ideal for horses or cows, the land provides ample space for your four-legged companions to roam freely.

Site Plan

Internal Area: 229sqm External Area: 333sqm Land Area: 120,400sqm

The site plan and floor plan are not to scale; measurements are indicative and in metres. Bushes and trees are placed for illustration purposes. Plans should not be relied on. Interested parties should make and rely on their own enquiries. All other information provided has been collected from reliable sources but cannot be guaranteed for accuracy.