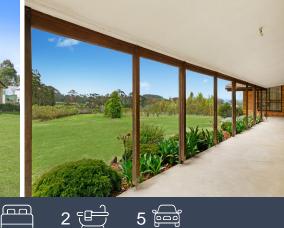

This charming brick and tile home offers a warm and inviting retreat with four bedrooms, including a spacious main bedroom featuring a walk-in robe and ensuite. Two additional well-appointed bathrooms and a separate powder room ensure convenience for both residents and guests.

Discover the joy of multiple living areas, each with its own unique charm and character. Whether you're entertaining guests or seeking a quiet corner to relax, this home offers versatility to suit your lifestyle ....

2

Scott Wall 0413 965 616

Kaela Wall 0434726944

83 Collins Avenue, Kulnura

Internal Area: 229 sqm External Area: 333 sqm Land Area: 120.400 sqm N

The site plan and floor plan are not to scale; measurements are indicative and in metres. Bushes and trees are placed for illustration purposes. Plans should not be relied on. Interested parties should make and rely on their own enquiries. All other information provided has been collected from reliable sources but cannot be guaranteed for accuracy.