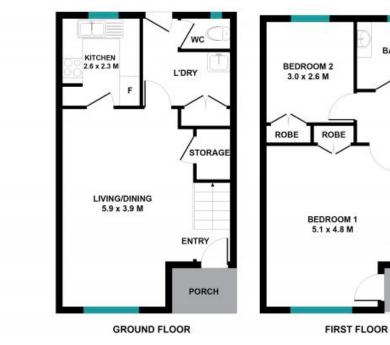

Nestled within the heart of Beenleigh in a tidy townhouse complex, walking distance to bus stops, trains and your choice of supermarkets. And a short drive to the motorway.

This well-designed townhouse, invites an open plan interior. Generous sized living space and full-sized kitchen and separate laundry with an extra toilet. Upstairs homes 2 large sized bedrooms with built in cupboards and an alfresco styled balcony.

**John Tatnell** 0481 430 111

TOTAL SQM: 95 SQM

SINGLE

CAR PORT

the other plans and floor plans we not to cooke researant work to cooke researant work or indicate a end in restrict. Disches and twenty and plans of the plans and the plans of the plans