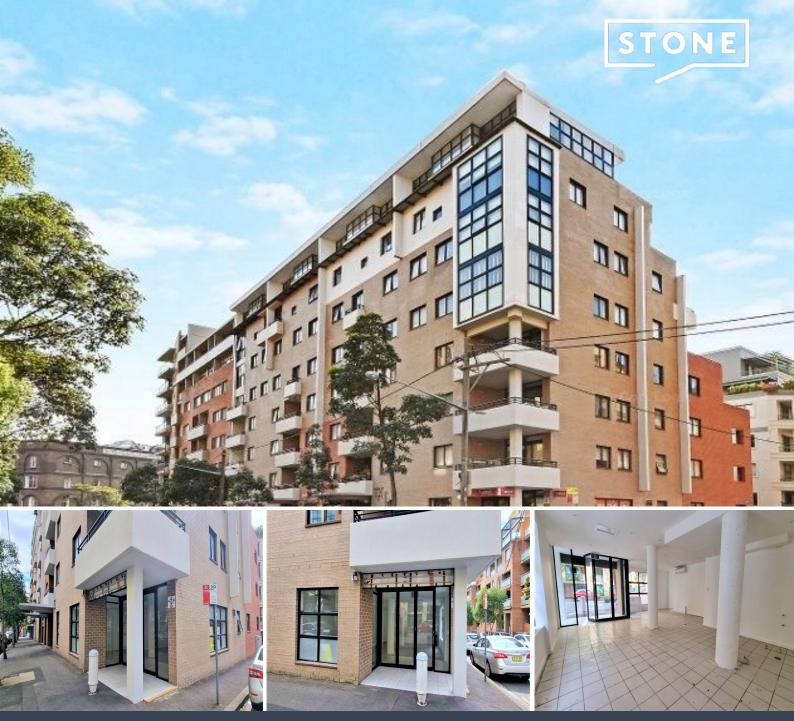

## 5/16-30 Bunn Street Pyrmont, NSW

## **Corner Retail Premises**

Act quickly to secure this fantastic retail location in the heart of bustling Pyrmont \*Ground floor corner retail premises in the heart of Pyrmont.

\*Located in a mixed use residential/retail building .

\*DA approval for cafe already in place. Would suit a mixture of other uses \*Open Plan layout with large windows facing Bunn and Harwood streets. \*Internal bathroom. Outdoor seating area of approx 6m?.