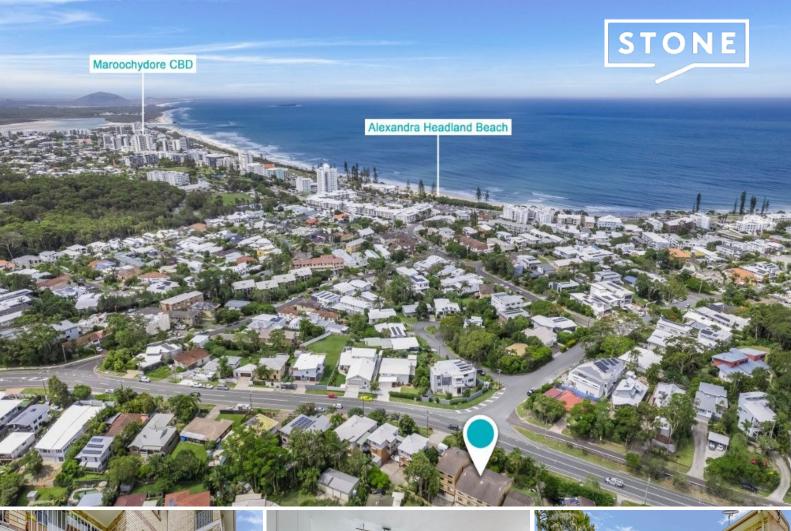

## Another Amazing Sale by STONE REAL ESTATE GOLDEN BEACH!!

Coastal location, close to world-class beaches, shopping centres and restaurants makes this an opportunity to consider.

- Security plus with internal access from garage
- Bonus of grassed area for recreation
- Ground floor unit with direct access to Buderim Avenue
- The unit extends to a lawn common area with easy access to Mooloolaba / Alexandra Headland
- Access from Buderim Avenue near Janet Street and also off Toorumbee Drive
- Tiled open plan living and dining area with ceiling fans
- Good sized bedrooms with ceiling fans
- Perfect interior for coastal living