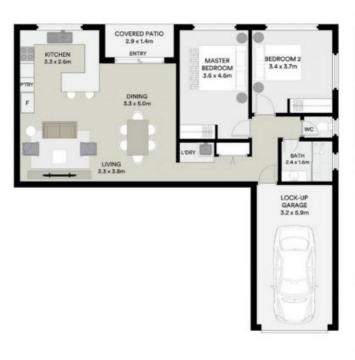

## Another Amazing Sale by STONE REAL ESTATE GOLDEN BEACH!!

Coastal location, close to world-class beaches, shopping centres and restaurants makes this an opportunity to consider.

- Security plus with internal access from garage
- Bonus of grassed area for recreation
- Ground floor unit with direct access to Buderim Avenue
- The unit extends to a lawn common area with easy access to Mooloolaba / Alexandra Headland
- Access from Buderim Avenue near Janet Street and also off Toorumbee Drive
- Tiled open plan living and dining area with ceiling fans
- Good sized bedrooms with ceiling fans
- Perfect interior for coastal living

Denise Ruhle 0413 956 153

STONE

0 1 2 5 4 5 S INTERNAL AREA : 99 M² EXTERNAL AREA : 4 M²