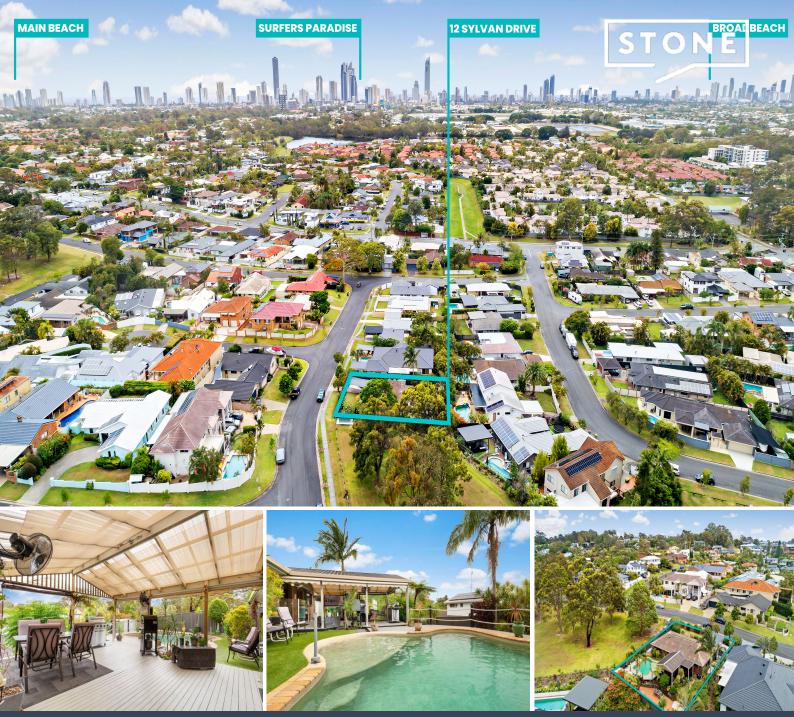

12 Sylvan Drive Benowa, QLD

## Solid North-Facing Residence with Lagoon Pool & Park Access

Offered for the first time in over 40 years, this original Benowa residence boasts an exceptional location on a 620 sqm block of land, showcasing North facing skyline views and an outdoor entertainment area complete with a tranquil lagoon style pool. This is a truly unique opportunity to secure a piece of real estate in a highly sought-after location. This gem offers an abundance of potential and is an opportunity not to be missed. Do not let this rare chance pass you by.

If you're after a great family home in one of the most desirable central Gold Coast suburbs, look no further. This solid family home is located right next to Benowa Park with direct access from the back gate, presenting a prime opportunity for renovation.

Key features include:

- Sought-after Benowa location, central and convenient to all the Gold Coast has to offer
- Elevated 620 sqm park-side flat block of land, offering a rare opportunity

This property is perfectly situated for easy access to a variety of amenities including pa...