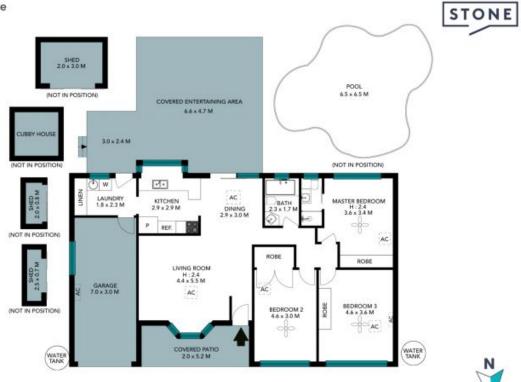

**Price:** \$960,000

Aydan Mullin 0412 490 406

Sean Byfield 0438 061 979

The floor plan is not to scale; measurements are indicative and in metres. All features included in this 3D plan are for inspiration purposes only.

This is not an exact replica of the property or the position of exterior elements. Plans should not be relied on. Interested parties should make and rely on their own enquiries.

## 12 Sylvan Drive Benowa

The floor plane is not to assist, resourcements are indicated and in metrics. Extense elements are not in posture many to a transfer produce of the even enquiries. At other information provided has been collected from redocire inaccion to a quantities of a common to a quantities of the common to a quantit