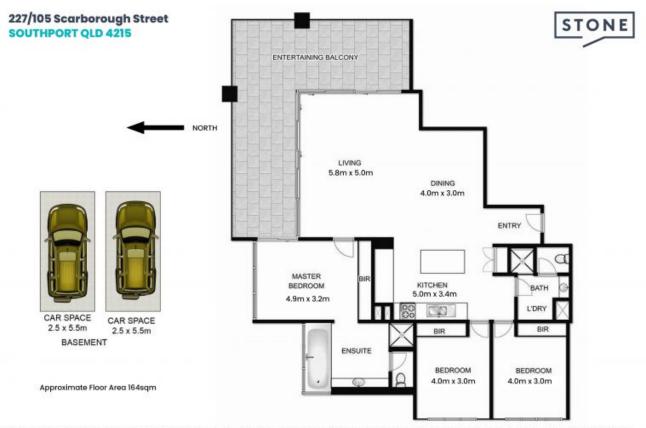

227/105 Scarborough Street Southport, QLD

## Spectacular Panoramic Views from Spacious Corner Apartment

This immaculately presented three-bedroom, two-bathroom north/east corner apartment features spectacular 180-degree views of the Broadwater, Ocean and Surfers Paradise skyline. Situated on the 8th floor of the exclusive residential only Nexus Towers located in the heart of the Southport CBD.

- Boasting spectacular Broadwater, Ocean and Surfers Paradise skyline views
- The spacious open plan living area flows seamlessly out to the balcony  $% \left\{ 1\right\} =\left\{ 1\right\} =\left$
- The large wrap around balcony features bi-fold shutters providing protection and easy entertaining all year
- Gourmet entertainer's kitchen with island bench, European appliances and granite bench tops
- Master bedroom features amazing views of the Broadwater and a huge ensuite with bath
- Two secure car park, plus additional storage cage

Price:

\$1,010,000

Aydan Mullin 0412 490 406

**Stefanie Mullin** 0413 707 396

Whilst we have made every attempt to ensure the accuracy of the floor plan contained here, measurements are approximate, and no responsibility is taken for any errors, omissions, or misstatement. This plan is for illustrative purposes only.