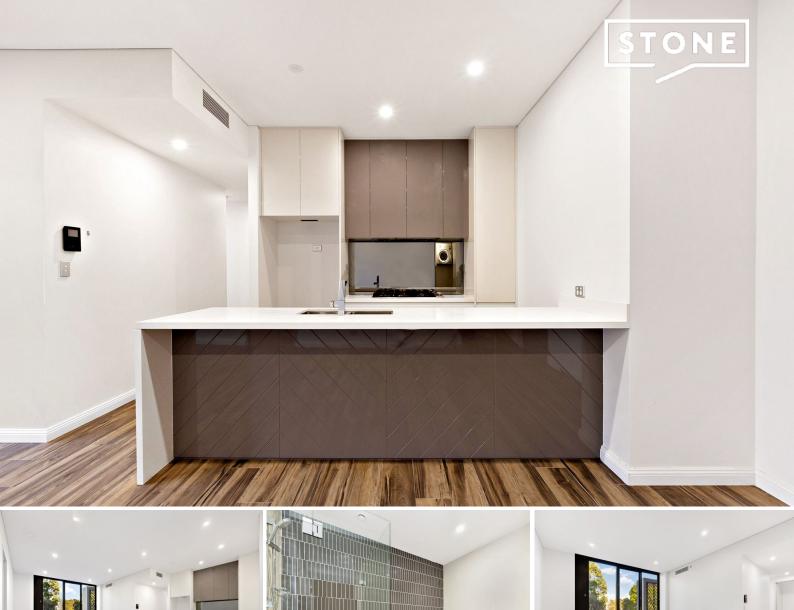

## **Under Contract Inspection Cancelled**

This luxury apartment in The Gallery Mint Collection with private street entrance and enviable dual aspect. A contemporary design features a generous lounge/dining area, opening onto a wraparound courtyard that faces both north and west. The master is separated from the other two bedrooms, providing plenty of privacy, while an oversized study with full-length window makes the ideal home office or potential fourth bedroom.

- Three-bedroom security apartment of 112sqm on ground level with street entrance
- Expansive lounge/dining/kitchen with abundant light and timber-look floors
- Sliding doors open onto large north & west facing wraparound courtyard of 32sqm
- Gourmet gas kitchen with stone benchtops, breakfast bar and superior appliances
- Three light-filled bedrooms, each with built-ins and courtyard access
- Private master bedroom has ensuite and is separated from other two bedrooms
- Two fully tiled bathrooms with stylish fittings, master ensuite with bathtub
- Bright sizeable study/potential 4th bedroom with sliding doors out to courtyard