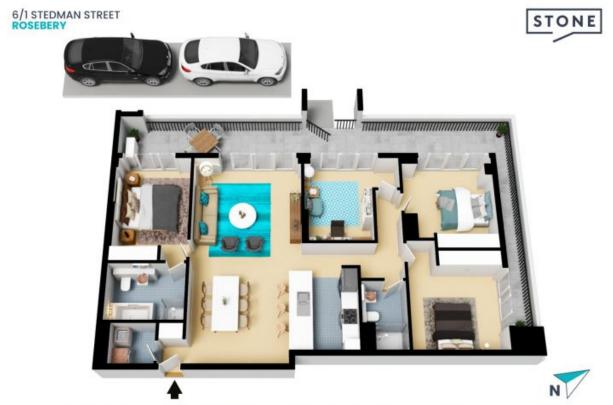

- Three-bedroom security apartment of 112sqm on ground level with street entrance
- Expansive lounge/dining/kitchen with abundant light and timber-look floors
- Sliding doors open onto large north & west facing wraparound courtyard of 32sqm
- Gourmet gas kitchen with stone benchtops, breakfast bar and superior appliances
- Three light-filled bedrooms, each with built-ins and courtyard access
- Private master bedroom has ensuite and is separated from other two bedrooms
- Two fully tiled bathrooms with stylish fittings, master ensuite with bathtub
- Bright sizeable study/potential 4th bedroom with sliding doors out to courtyard