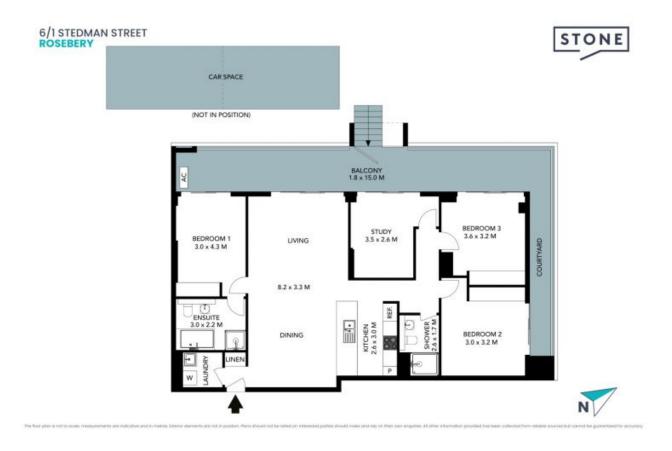

- Three-bedroom security apartment of 112sqm on ground level with street entrance
- Expansive lounge/dining/kitchen with abundant light and timber-look floors
- Sliding doors open onto large north & west facing wraparound courtyard of 32sqm
- Gourmet gas kitchen with stone benchtops, breakfast bar and superior appliances
- Three light-filled bedrooms, each with built-ins and courtyard access
- Private master bedroom has ensuite and is separated from other two bedrooms
- Two fully tiled bathrooms with stylish fittings, master ensuite with bathtub
- Bright sizeable study/potential 4th bedroom with sliding doors out to courtyard

The floor plan is not to scale; measurements are indicative and in metres. All features included in this 3D plan are for inspiration purposes only. This is not an exact replica of the property or the position of exterior elements. Plans should not be relied on. Interested parties should make and rely on their own enquiries.