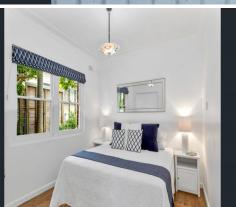

## Featuring:

- Neutral, light-filled interiors with a versatile floor plan offering multiple living areas and a sunny, level rear garden ideal for entertaining.
- Expansive Living with Sunroom, Polished Timber Floors & Reverse Cycle Air Conditioning
- Rear Family Room with French Doors Opening to Enclosed Child-Friendly Garden
- Stylish, Well-Equipped Modern Kitchen with Stone Bench Tops & Dishwasher
- Light-Filled Bedrooms All with Built-Ins & Timber Floors
- 2nd Bathroom with Combined Laundry
- Home Office Or Guest Bedroom
- 2 Car Parking