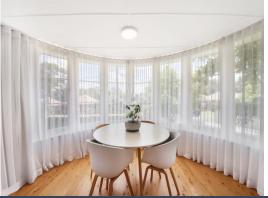

## Featuring:

- Neutral, light-filled interiors with a versatile floor plan offering multiple living areas and a sunny, level rear garden ideal for entertaining.
- Expansive Living with Sunroom, Polished Timber Floors & Reverse Cycle Air Conditioning
- Rear Family Room with French Doors Opening to Enclosed Child-Friendly Garden
- Stylish, Well-Equipped Modern Kitchen with Stone Bench Tops & Dishwasher
- Light-Filled Bedrooms All with Built-Ins & Timber Floors
- 2nd Bathroom with Combined Laundry
- Home Office Or Guest Bedroom
- 2 Car Parking