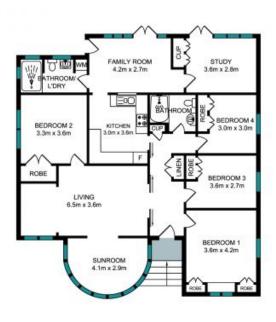

## Featuring:

- Neutral, light-filled interiors with a versatile floor plan offering multiple living areas and a sunny, level rear garden ideal for entertaining.
- Expansive Living with Sunroom, Polished Timber Floors & Reverse Cycle Air Conditioning
- Rear Family Room with French Doors Opening to Enclosed Child-Friendly Garden
- Stylish, Well-Equipped Modern Kitchen with Stone Bench Tops & Dishwasher
- Light-Filled Bedrooms All with Built-Ins & Timber Floors
- 2nd Bathroom with Combined Laundry
- Home Office Or Guest Bedroom
- 2 Car Parking

Price: \$1,475 per week

Bond: \$5,900 Available Date: 01/04/2024

Diane Shipley

**Jaydn Frintzilas** 0468 998 294

FLOOR PLAN

SITE PLAN (NOT TO SCALE)

32 Hallam Avenue, Lane Cove