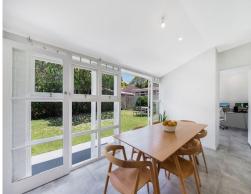

## Featuring:

- Neutral, light-filled interiors with a versatile floor plan offering multiple living areas and a sunny, level rear garden ideal for entertaining.
- Expansive Living with Sunroom, Polished Timber Floors & Reverse Cycle Air Conditioning
- Rear Family Room with French Doors Opening to Enclosed Child-Friendly Garden
- Stylish, Well-Equipped Modern Kitchen with Stone Bench Tops & Dishwasher
- Light-Filled Bedrooms All with Built-Ins & Timber Floors
- 2nd Bathroom with Combined Laundry
- Home Office Or Guest Bedroom
- 2 Car Parking