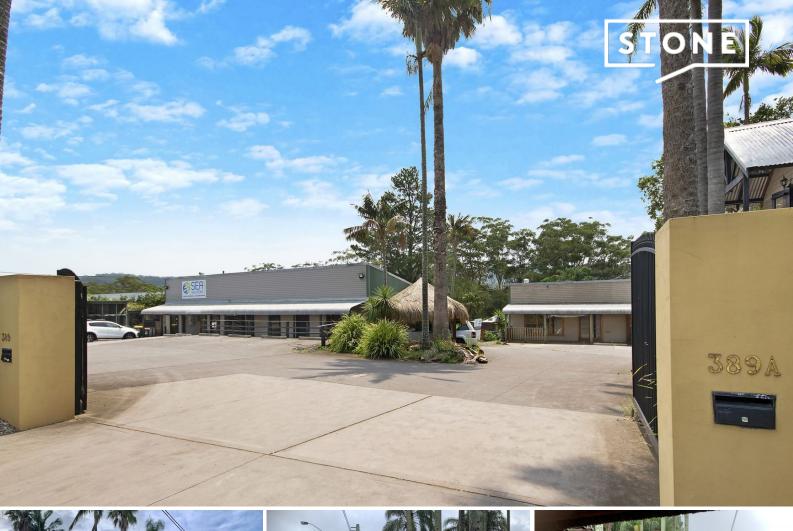

## 389a The Entrance Road Erina Heights, NSW

## Unique Commercial Opportunity in Erina Heights

A very unique opportunity exists for commercial business/s to occupy this high exposure main road property in the heart of the Central Coast.

Offering ample on and off-street parking with shared facilities on site and easy access to neighbouring IGA and retail stores.

Nursery yard / garden space with office & road side sales shop

- Large open space with upstairs office
- Driveway access and wide street frontage (approx 45m)
- Suits Garden Centre and Nursery, Display Centre, Art Gallery
- Access to staff toilets
- Approx \$3,300 per month + outgoings