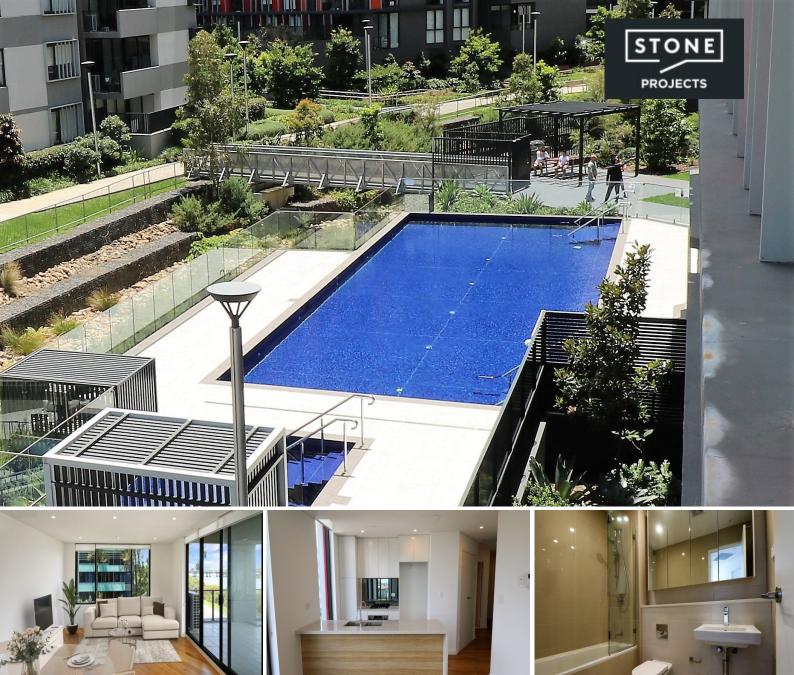

## **Kingston Quarter**

Modern two bedroom apartment in Shepherds Bay's newest development 'Kingston Quarter'

Perfectly located an 8-minute walk to Meadowbank train station and wharf, with only 6-minute walk to Shepherds Bay Village Plaza.

## Features include:

- -Gourmet kitchen with stainless steel appliances including gas cooking and dishwasher
- -Open plan living and dining leading to entertainer's balcony
- -Two good sized bedrooms, both with built-ins
- -Master bedroom with ensuite
- -Stylish main bathroom with bath
- -Ducted air-conditioning
- -Internal laundry with dryer
- -Roller blinds throughout