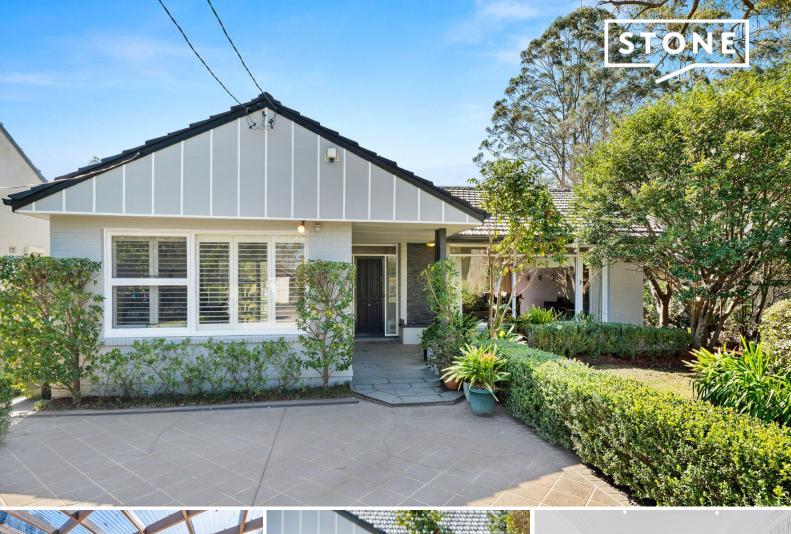

18 Spurwood Road Turramurra, NSW

4 🕮

2 5号

## Classic family home with ideal north to rear aspect

Set on a near level block, this quality family home offers a separate self-contained studio ideal to work from home or live in.

The open plan kitchen and dining flow onto a substantial sun-drenched deck, perfect for entertaining and overlooking level lawns and garden.

Footsteps to the bus, Kent Oval, Princes Street shops and North Turramurra Village.

In Pymble Public and Ku-ring-gai High catchment zone.

- Wall-to-wall feature windows frame the garden, double glass doors onto deck
- Large entertaining deck overlooks level lawn and garden, great for kids and pets
- 4 bedrooms, 2 with built-in robes, 2 bathrooms, main with bath, separate toilet
- Spacious studio/4th bed with walk-in robe, kitchenette, bathroom, separate access
- Modern open plan kitchen with breakfast bar, separate internal laundry
- Single level living, landscaped gardens, mature plantings, great street appeal