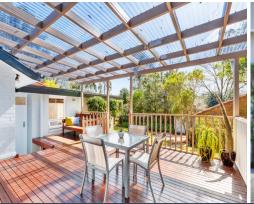

## Classic family home with ideal north to rear aspect

Set on a near level block, this quality family home offers a separate self-contained studio ideal to work from home or live in.

The open plan kitchen and dining flow onto a substantial sun-drenched deck, perfect for entertaining and overlooking level lawns and garden.

Footsteps to the bus, Kent Oval, Princes Street shops and North Turramurra Village.

In Pymble Public and Ku-ring-gai High catchment zone.

- Wall-to-wall feature windows frame the garden, double glass doors onto deck
- Large entertaining deck overlooks level lawn and garden, great for kids and pets
- 4 bedrooms, 2 with built-in robes, 2 bathrooms, main with bath, separate toilet
- Spacious studio/4th bed with walk-in robe, kitchenette, bathroom, separate access
- Modern open plan kitchen with breakfast bar, separate internal laundry
- Single level living, landscaped gardens, mature plantings, great street appeal