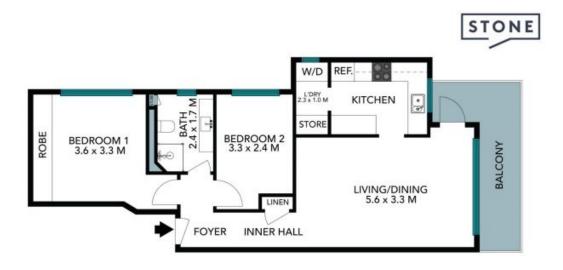

## Stunning Balmoral Residence

Top floor, north eastern corner position, enjoying uninterrupted water views across Balmoral, Manly and beyond.

A wonderful home or investment, motivated vendor and incredible opportunity. Well run strata, boutique security development with direct access to rear lane and a short level stroll to Mosman shops and the Buena Vista.

Bespoke high-end finishes, only minutes to Balmoral Beach and a short stroll to all local amenities with bus transport around the corner.

- New designer kitchen with stainless appliances, integrated fridge and freezer, dishwasher and adjoining internal laundry with wonderful storage options
- Generous master suite with bespoke cabinetry and ideal second bedroom for home office or guest accommodation
- Modern bathroom with freestanding shower and good storage
- Ideal north/eastern corner position with generous balcony
- Stunning herringbone timber floors
- Perfect Balmoral pied-a-terre or solid investment with positive strata and body corporat...