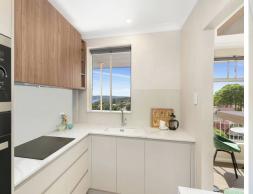

Bespoke high-end finishes, only minutes to Balmoral Beach and a short stroll to all local amenities with bus transport around the corner.

- New designer kitchen with stainless appliances, integrated fridge and freezer, dishwasher and adjoining internal laundry with wonderful storage options
- Generous master suite with bespoke cabinetry and ideal second bedroom for home office or guest accommodation
- Modern bathroom with freestanding shower and good storage
- Ideal north/eastern corner position with generous balcony
- Stunning herringbone timber floors
- Perfect Balmoral pied-a-terre or solid investment with positive strata and body corporat...